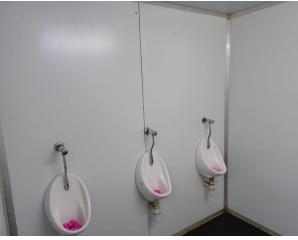

## A perfect workshop for any type of industrial business!

A big workshop situated in the industrial area of evander, in a big stand of 4290m2.

This workshop will accommodate all your business needs so well, including your employees, with enough toilets, showers and change rooms. There's a dining area for the workers.