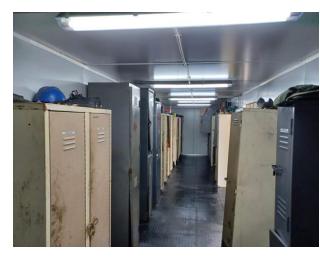

## A perfect workshop for any type of industrial business!

A big workshop situated in the industrial area of evander, in a big stand of 4290m2.

This workshop will accommodate all your business needs so well, including your employees, with enough toilets, showers and change rooms. There's a dining area for the workers.