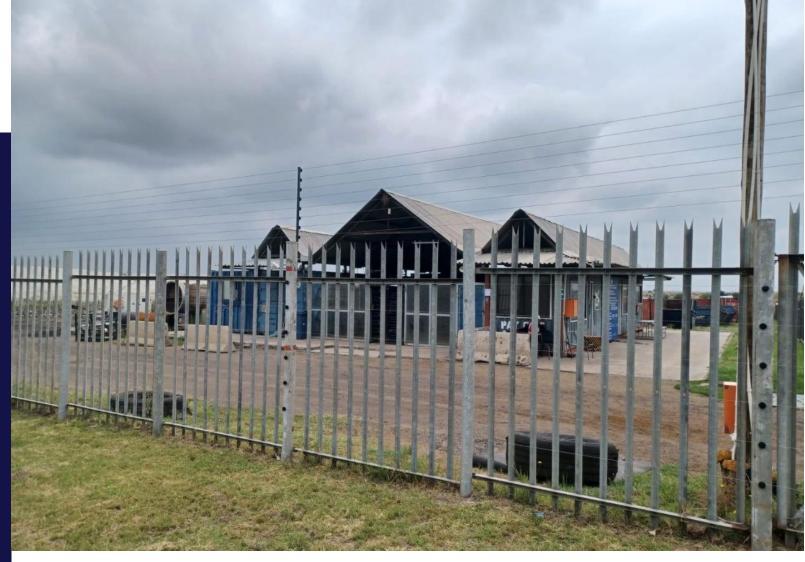

## A perfect workshop for any type of industrial business!

A big workshop situated in the industrial area of evander, in a big stand of 4290m2.

This workshop will accommodate all your business needs so well, including your employees, with enough toilets, showers and change rooms. There's a dining area for the workers.