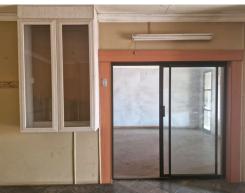

## Located just outside Brits.

this property features two front-facing offices, a spacious storage unit, and a bathroom, totaling just over 200 square meters. The offices are positioned at the front of the building with a main entrance, while the storage unit, accessible from the back, includes a large roll-up door for easy access.