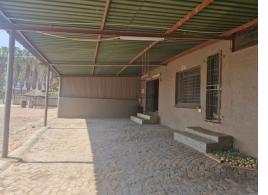

## Located just outside Brits.

this property features two front-facing offices, a spacious storage unit, and a bathroom, totaling just over 200 square meters. The offices are positioned at the front of the building with a main entrance, while the storage unit, accessible from the back, includes a large roll-up door for easy access.

Conveniently situated near a major road leading to Brits Central, the property is close to essential amenities such as shops and fuel stations.

Call for a viewing today.

| Monthly Rates<br>R800 Excl. VAT | <b>Exterior</b> Security | Yes               |
|---------------------------------|--------------------------|-------------------|
| <b>Zoning</b><br>Commercial     | Sizes                    |                   |
|                                 | Floor Size               | 200m <sup>2</sup> |
|                                 | Land Size                | -                 |