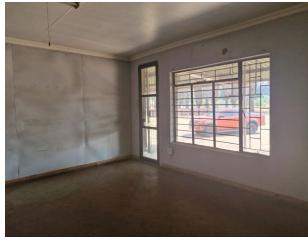

## Located just outside Brits.

this property features two front-facing offices, a spacious storage unit, and a bathroom, totaling just over 200 square meters. The offices are positioned at the front of the building with a main entrance, while the storage unit, accessible from the back, includes a large roll-up door for easy access.

Conveniently situated near a major road leading to Brits Central, the property is close to essential amenities such as shops and fuel stations.

Call for a viewing today.

| Monthly Rates<br>R800 Excl. VAT | <b>Exterior</b> Security | Yes               |
|---------------------------------|--------------------------|-------------------|
| <b>Zoning</b><br>Commercial     | Sizes                    |                   |
|                                 | Floor Size               | 200m <sup>2</sup> |
|                                 | Land Size                | -                 |