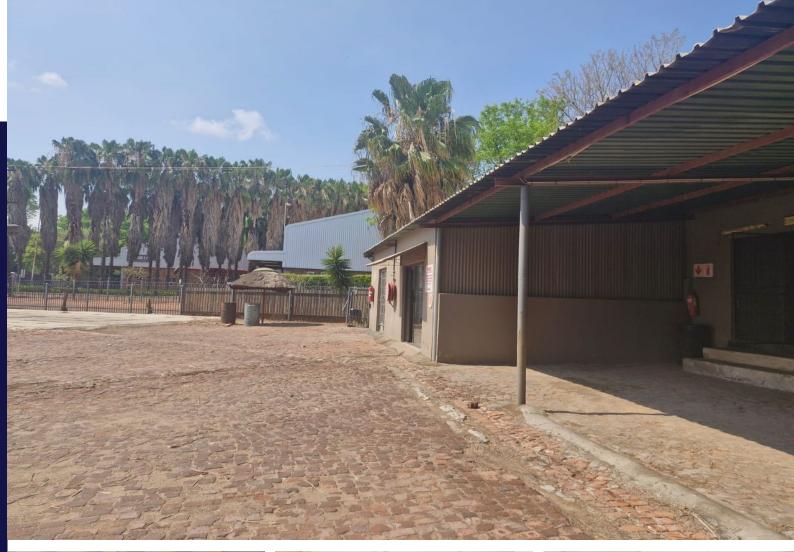

## Located just outside Brits.

this property features two front-facing offices, a spacious storage unit, and a bathroom, totaling just over 200 square meters. The offices are positioned at the front of the building with a main entrance, while the storage unit, accessible from the back, includes a large roll-up door for easy access.

Conveniently situated near a major road leading to Brits Central, the property is close to essential amenities such as shops and fuel stations.

Call for a viewing today.

| Monthly Rates<br>R800 Excl. VAT | <b>Exterior</b> Security | Yes               |
|---------------------------------|--------------------------|-------------------|
| <b>Zoning</b><br>Commercial     | Sizes                    |                   |
|                                 | Floor Size               | 200m <sup>2</sup> |
|                                 | Land Size                | -                 |