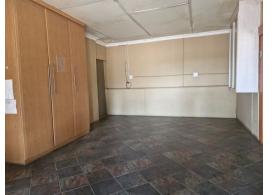

## Located just outside Brits.

this property features two front-facing offices, a spacious storage unit, and a bathroom, totaling just over 200 square meters. The offices are positioned at the front of the building with a main entrance, while the storage unit, accessible from the back, includes a large roll-up door for easy access.