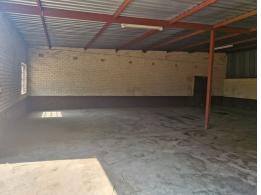

## Located just outside Brits.

This property offers three spacious storage units, ideal for a variety of business needs. Store #1 stands out with a large sliding door, providing convenient access for loading and unloading. The property comes with borehole water, with electricity billed separately.

Security measures, garden maintenance, and waste removal services are included, ensuring a safe and well-maintained environment. Positioned along a main route leading to Brits central, this location is easily accessible and close to essential amenities, including a fuel station and shops, making it perfect for use as storage or a workshop.