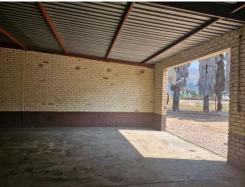

## Located just outside Brits.

This property offers three spacious storage units, ideal for a variety of business needs. Store #1 stands out with a large sliding door, providing convenient access for loading and unloading. The property comes with borehole water, with electricity billed separately.

Security measures, garden maintenance, and waste removal services are included, ensuring a safe and well-maintained environment. Positioned along a main route leading to Brits central, this location is easily accessible and close to essential amenities, including a fuel station and shops, making it perfect for use as storage or a workshop.