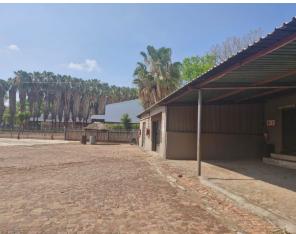

## Located just outside Brits.

This property offers three spacious storage units, ideal for a variety of business needs. Store #1 stands out with a large sliding door, providing convenient access for loading and unloading. The property comes with borehole water, with electricity billed separately.

Security measures, garden maintenance, and waste removal services are included, ensuring a safe and well-maintained environment. Positioned along a main route leading to Brits central, this location is easily accessible and close to essential amenities, including a fuel station and shops, making it perfect for use as storage or a workshop.