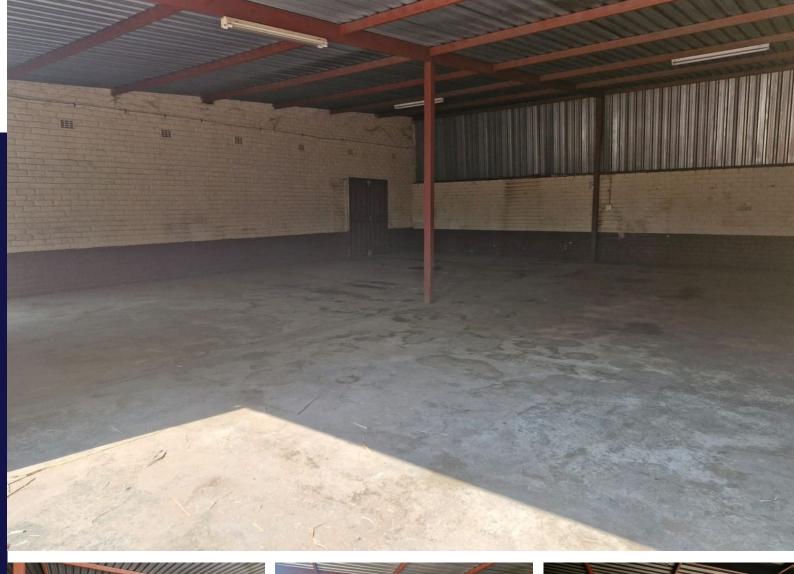

## Located just outside Brits.

This property offers three spacious storage units, ideal for a variety of business needs. Store #1 stands out with a large sliding door, providing convenient access for loading and unloading. The property comes with borehole water, with electricity billed separately.

Security measures, garden maintenance, and waste removal services are included, ensuring a safe and well-maintained environment. Positioned along a main route leading to Brits central, this location is easily accessible and close to essential amenities, including a fuel station and shops, making it perfect for use as storage or a workshop.