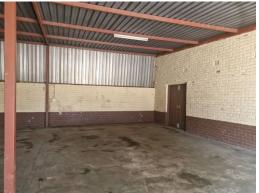

## Located just outside Brits.

This property offers three spacious storage units, ideal for a variety of business needs. Store #1 stands out with a large sliding door, providing convenient access for loading and unloading. The property comes with borehole water, with electricity billed separately.

Security measures, garden maintenance, and waste removal services are included, ensuring a safe and well-maintained environment. Positioned along a main route leading to Brits central, this location is easily accessible and close to essential amenities, including a fuel station and shops, making it perfect for use as storage or a workshop.