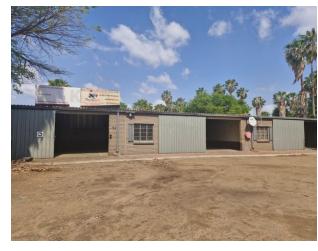

## Located just outside Brits.

This property offers three spacious storage units, ideal for a variety of business needs. Store #1 stands out with a large sliding door, providing convenient access for loading and unloading. The property comes with borehole water, with electricity billed separately.

Security measures, garden maintenance, and waste removal services are included, ensuring a safe and well-maintained environment. Positioned along a main route leading to Brits central, this location is easily accessible and close to essential amenities, including a fuel station and shops, making it perfect for use as storage or a workshop.