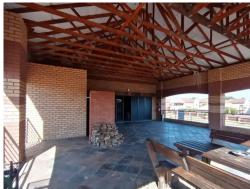

## Prime Upper-Level Office Space for Rent – 100 sqm in Prestigious Shopping Centre.

Discover an exceptional 100 sqm open space perfect for your restaurant or cafe, paired with a stunning 100 sqm balcony offering breathtaking mountain views. Located in a secluded, highly secure shopping complex.

This upper-level gem ensures a serene and safe environment for your patrons. Its spacious layout allows for a variety of dining setups, making it ideal for creating a unique culinary experience. Seize this rare opportunity to elevate your business in an exclusive, tranquil setting.