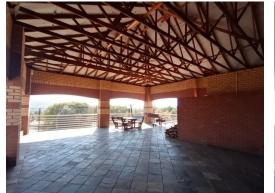

## Prime Upper-Level Office Space for Rent – 100 sqm in Prestigious Shopping Centre.

Discover an exceptional 100 sqm open space perfect for your restaurant or cafe, paired with a stunning 100 sqm balcony offering breathtaking mountain views. Located in a secluded, highly secure shopping complex.

This upper-level gem ensures a serene and safe environment for your patrons. Its spacious layout allows for a variety of dining setups, making it ideal for creating a unique culinary experience. Seize this rare opportunity to elevate your business in an exclusive, tranquil setting.