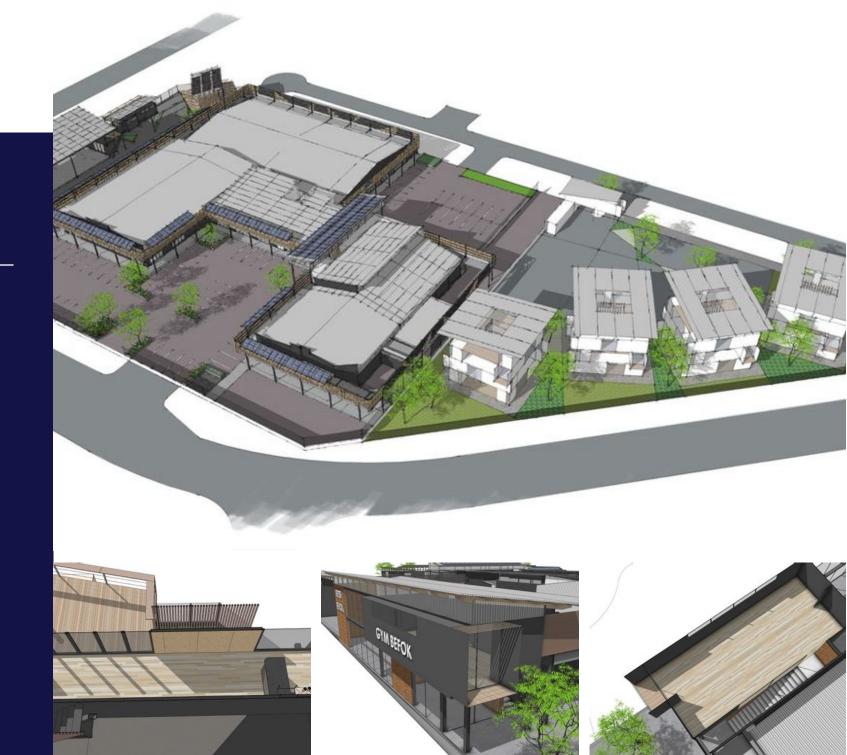

## YOUR FUTURE BUSINESS DESTINATION IN HARTBEESPOORT!

Come and open your business at Handelspos Mall, situated at the prime location in Hartbeespoort, right at the only 4-way stop street on the main highways running through the area.

This fresh and innovative mall is being built with a modern twist – combining traditional building materials with repurposed containers for a stunning eco-friendly design. The mall boasts plenty of open spaces for natural light, and features an array of solar panels to ensure energy efficiency. A beautiful green roof offers insulation, and covered terraces provide shady escapes from the summer sun.

But the real stars of Handelspos Mall are the containers themselves! These customizable modular spaces can be retrofitted to meet your specific business needs. Whether you're opening a restaurant, coffee shop, retail store, or office, we'll design and build the perfect space to help your business thrive.

Make your mark with imagination and the unexpected in Hartbeespoort's hottest new shopping destination! Explore the potential and let your business grow in this exciting, eco-conscious space. Start from 30m2 to 1000m2.