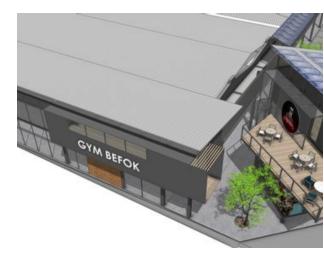

This fresh and innovative mall is being built with a modern twist – combining traditional building materials with repurposed containers for a stunning eco-friendly design. The mall boasts plenty of open spaces for natural light, and features an array of solar panels to ensure energy efficiency. A beautiful green roof offers insulation, and covered terraces provide shady escapes from the summer sun.

But the real stars of Handelspos Mall are the containers themselves! These customizable modular spaces can be retrofitted to meet your specific business needs. Whether you're opening a restaurant, coffee shop, retail store, or office, we'll design and build the perfect space to help your business thrive.