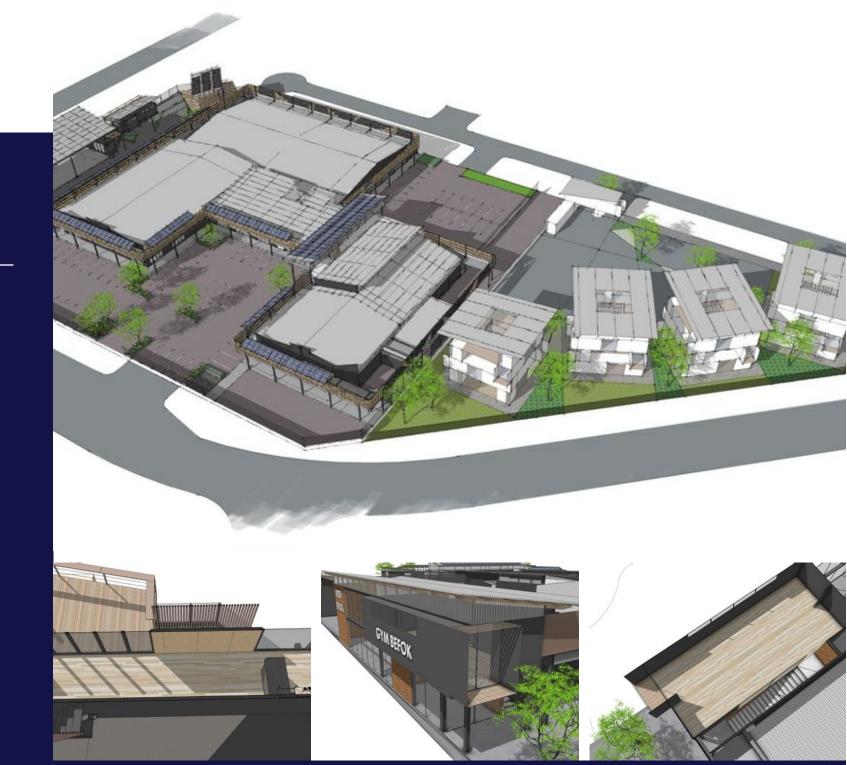

## YOUR FUTURE BUSINESS DESTINATION IN HARTBEESPOORT!

Come and open your business at Handelspos Mall, situated at the prime location in Hartbeespoort, right at the only 4-way stop street on the main highways running through the area.

This fresh and innovative mall is being built with a modern twist – combining traditional building materials with repurposed containers for a stunning eco-friendly design. The mall boasts plenty of open spaces for natural light, and features an array of solar panels to ensure energy efficiency. A beautiful green roof offers insulation, and covered terraces provide shady escapes from the summer sun.

But the real stars of Handelspos Mall are the containers themselves! These customizable modular spaces can be retrofitted to meet your specific business needs. Whether you're opening a restaurant, coffee shop, retail store, or office, we'll design and build the perfect space to help your business thrive.

Make your mark with imagination and the unexpected in Hartbeespoort's hottest new shopping destination! Explore the potential and let your business grow in this exciting, eco-conscious space. Start from 30m2 to 1000m2.