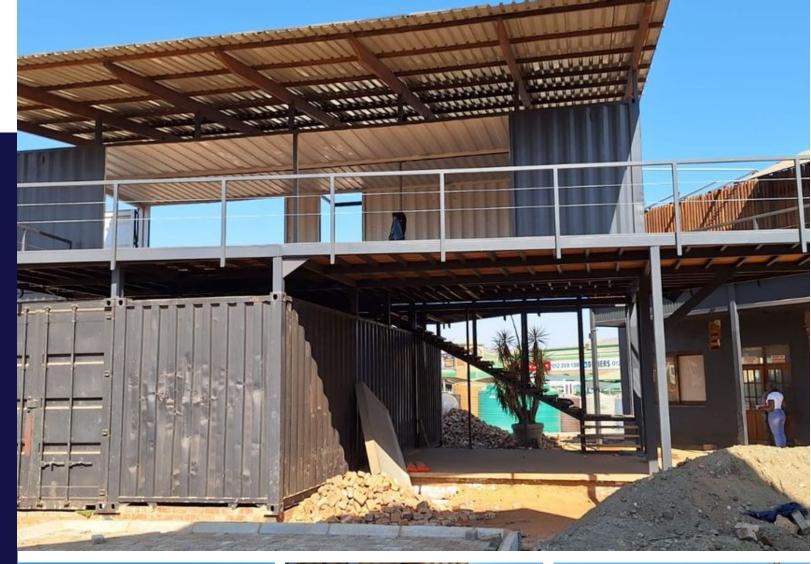

## !The perfect restaurant space in the heart of Hartbeespoort!

Unlock the potential of this expansive 300m<sup>2</sup> commercial space in a cutting-edge new development. Ideal for a restaurant, it features top and bottom container layouts that offer flexibility and style.

Enjoy breathtaking mountain views that will enhance your dining experience. This modern, versatile space is a prime opportunity to create a unique and inviting restaurant in a vibrant, up-and-coming location.