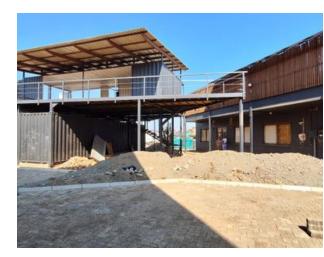

## !The perfect restaurant space in the heart of Hartbeespoort!

Unlock the potential of this expansive 300m<sup>2</sup> commercial space in a cutting-edge new development. Ideal for a restaurant, it features top and bottom container layouts that offer flexibility and style.

Enjoy breathtaking mountain views that will enhance your dining experience. This modern, versatile space is a prime opportunity to create a unique and inviting restaurant in a vibrant, up-and-coming location.