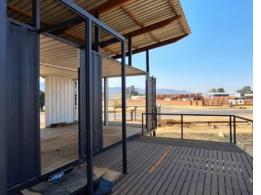

## !The perfect restaurant space in the heart of Hartbeespoort!

Unlock the potential of this expansive 300m<sup>2</sup> commercial space in a cutting-edge new development. Ideal for a restaurant, it features top and bottom container layouts that offer flexibility and style.

Enjoy breathtaking mountain views that will enhance your dining experience. This modern, versatile space is a prime opportunity to create a unique and inviting restaurant in a vibrant, up-and-coming location.