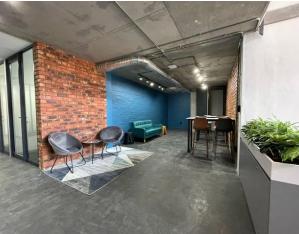

## Your new office space in the heart of Hartbeespoort.

Welcome to the new shared office space in the heart of Hartbeespoort.

Regus is offering high end shared office space for any type of business, furthermore this shared office pace is offering a communal kitchen, a communal printer where you get billed as you print and a board room that gets booked as you need it for those days that meetings needs to be held.

This office is ideal for two people.

Rental includes:

Aircon

One desk WIFI included Use of the communal kitchen Use of the printer Receptionist

Don't let this opportunity pass you by, call for a viewing today.