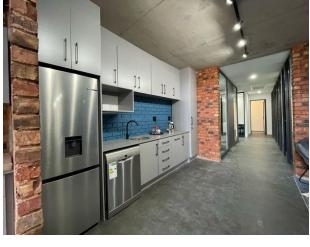

## Your new office space in the heart of Hartbeespoort.

Welcome to the new shared office space in the heart of Hartbeespoort.

Regus is offering high end shared office space for any type of business, furthermore this shared office pace is offering a communal kitchen, a communal printer where you get billed as you print and a board room that gets booked as you need it for those days that meetings needs to be held.

This office is ideal for two people.

Rental includes:

Aircon

One desk WIFI included Use of the communal kitchen Use of the printer Receptionist

Don't let this opportunity pass you by, call for a viewing today.