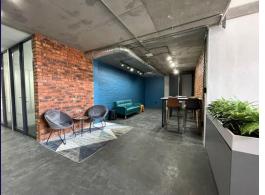

## Your new office space in the heart of Hartbeespoort.

Welcome to the new shared office space in the heart of Hartbeespoort.

Regus is offering high end shared office space for any type of business, furthermore this shared office pace is offering a communal kitchen, a communal printer where you get billed as you print and a board room that gets booked as you need it for those days that meetings needs to be held.

This office is ideal for three people.

Rental includes:

One desk WIFI included Use of the communal kitchen Use of the printer Receptionist Aircon

Don't let this opportunity pass you by, call for a viewing today.