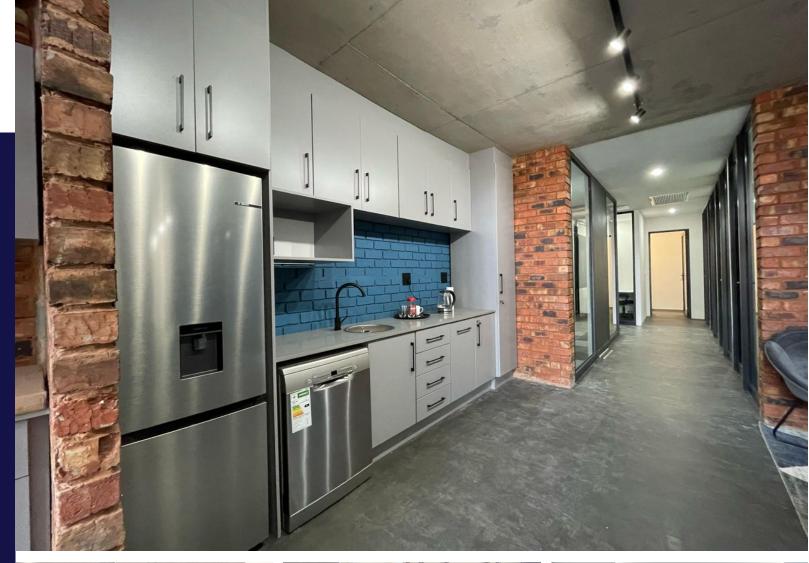

## Your new office space in the heart of Hartbeespoort.

Welcome to the new shared office space in the heart of Hartbeespoort.

Regus is offering high end shared office space for any type of business, furthermore this shared office pace is offering a communal kitchen, a communal printer where you get billed as you print and a board room that gets booked as you need it for those days that meetings needs to be held.

This office is ideal for three people.

Rental includes:

One desk WIFI included Use of the communal kitchen Use of the printer Receptionist Aircon

Don't let this opportunity pass you by, call for a viewing today.