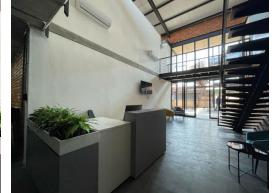

## Your new office space in the heart of Hartbeespoort.

Welcome to the new shared office space in the heart of Hartbeespoort.

Regus is offering high end shared office space for any type of business, furthermore this shared office pace is offering a communal kitchen, a communal printer where you get billed as you print and a board room that gets booked as you need it for those days that meetings needs to be held.

Rental includes:

One desk
WIFI included
Use of the communal kitchen
Use of the printer
Receptionist
Aircon

Don't let this opportunity pass you by, call for a viewing today.

| Monthly Rates            | Exterior   |     |
|--------------------------|------------|-----|
|                          | Security   | Yes |
| <b>Zoning</b> Commercial | Sizes      |     |
|                          | Floor Size | 3m² |
|                          | Land Size  | -   |