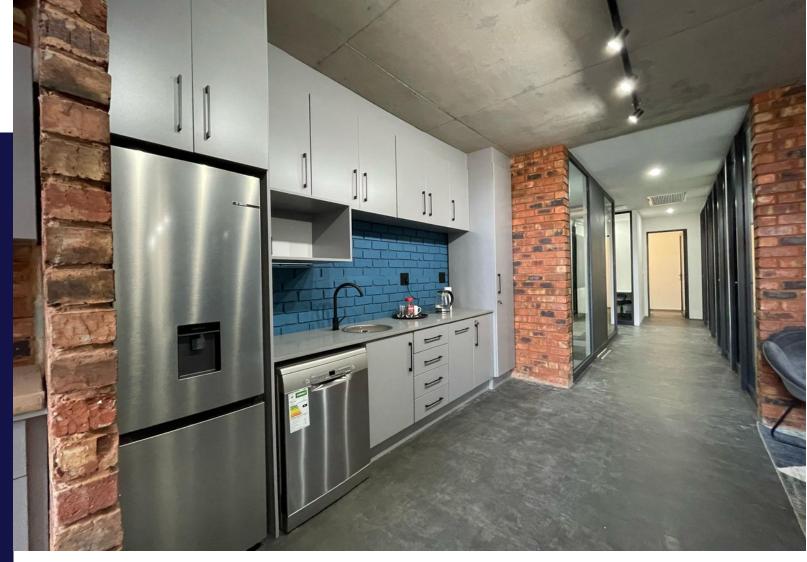

## Your new office space in the heart of Hartbeespoort.

Welcome to the new shared office space in the heart of Hartbeespoort.

Regus is offering high end shared office space for any type of business, furthermore this shared office pace is offering a communal kitchen, a communal printer where you get billed as you print and a board room that gets booked as you need it for those days that meetings needs to be held.

Rental includes:

One desk
WIFI included
Use of the communal kitchen
Use of the printer
Receptionist
Aircon

Don't let this opportunity pass you by, call for a viewing today.

| Monthly Rates            | Exterior   |     |
|--------------------------|------------|-----|
|                          | Security   | Yes |
| <b>Zoning</b> Commercial | Sizes      |     |
|                          | Floor Size | 3m² |
|                          | Land Size  | -   |