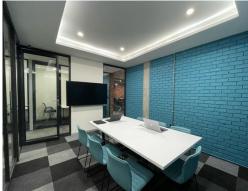

## Your new office space in the heart of Hartbeespoort.

Welcome to the new shared office space in the heart of Hartbeespoort.

Regus is offering high end shared office space for any type of business, furthermore this shared office pace is offering a communal kitchen, a communal printer where you get billed as you print and a board room that gets booked as you need it for those days that meetings needs to be held.

Rental includes:

One desk
WIFI included
Use of the communal kitchen
Use of the printer
Receptionist
Aircon

Don't let this opportunity pass you by, call for a viewing today.

| Monthly Rates            | Exterior   |     |
|--------------------------|------------|-----|
|                          | Security   | Yes |
| <b>Zoning</b> Commercial | Sizes      |     |
|                          | Floor Size | 3m² |
|                          | Land Size  | -   |