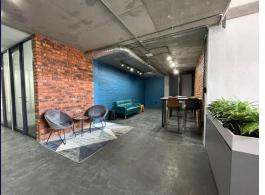

## Your new office space in the heart of Hartbeespoort.

Welcome to the new shared office space in the heart of Hartbeespoort.

Regus is offering high end shared office space for any type of business, furthermore this shared office pace is offering a communal kitchen, a communal printer where you get billed as you print and a board room that gets booked as you need it for those days that meetings needs to be held.

Rental includes:

One desk
WIFI included
Use of the communal kitchen
Use of the printer
Receptionist
Aircon

Don't let this opportunity pass you by, call for a viewing today.

| Monthly Rates            | Exterior   |     |
|--------------------------|------------|-----|
|                          | Security   | Yes |
| <b>Zoning</b> Commercial | Sizes      |     |
|                          | Floor Size | 3m² |
|                          | Land Size  | -   |