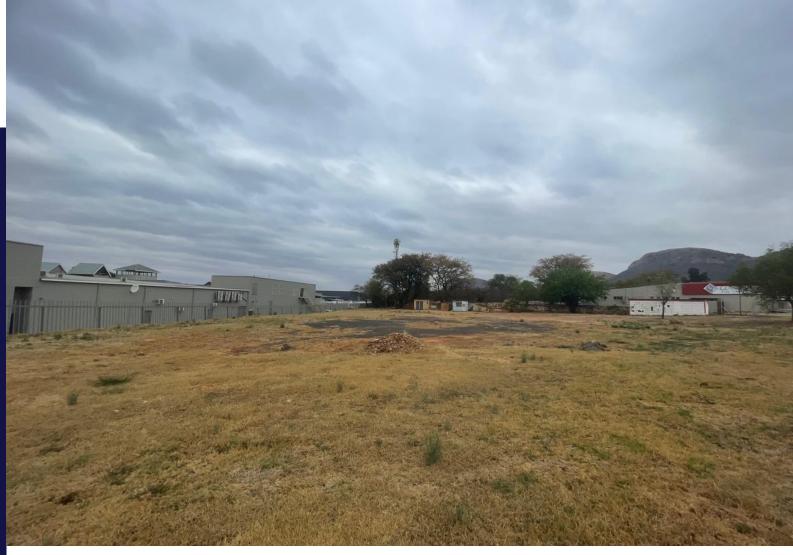

## PERFECTLY LOCATED SPACE FOR LIGHT INDUSTRIAL BUSINESS.

Looking to expand and move your Light Industrial business today? We have an amazing vacant land situated in a perfect, high traffic commercial vicinity. This property is along the main busy road in Hartebeespoort and your market will not miss your visibility.

Give us a call and schedule your viewing appointment with us today.

| Monthly Rates            | <b>Exterior</b> Security | No                  |
|--------------------------|--------------------------|---------------------|
| <b>Zoning</b> Commercial | Sizes                    |                     |
|                          | Floor Size               | -                   |
|                          | Land Size                | 3,000m <sup>2</sup> |