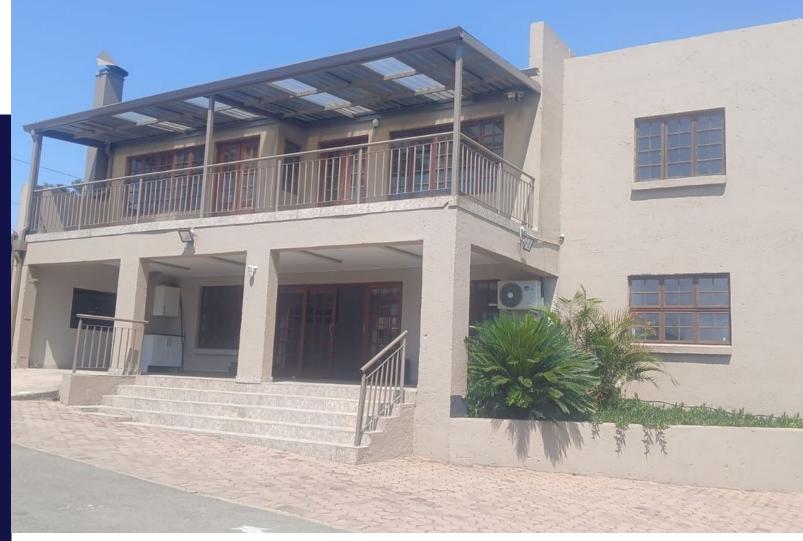

## Fantastic opportunity for any business looking to expand! In Wntworth Park Krugersdorp

This is a must view. Here's a summary of the commercial property:

- \*\*7 Offices\*\*: Plenty of space for team members or departments.
- \*\*4 Toilets\*\*: Convenient facilities for staff and visitors.
- \*\*Fully Fitted Kitchen\*\*: Equipped with a gas stove, ideal for meal preparation.
- \*\*Open Plan Reception Center\*\*: Welcoming space for clients and visitors.
- \*\*Safe Secure Covered Parking\*\*: Ensures the safety of vehicles.
- \*\*Endless Growth Potential\*\*: Ample space to grow and expand your business.
- \*\*2 Offices with Balconies\*\*: Small balconies for a breath of fresh air.
- \*\*Air Conditioners\*\*: Comfortable environment with climate control.
- \*\*Prepaid Power\*\*: Easy management of electricity usage.
- \*\*Own Entrance\*\*: Privacy and exclusivity for your business.
- \*\*Shared Property\*\*: Two other companies on the property.
- \*\*Main Road Location\*\*: High visibility and marketing opportunities. parking is 1000 Square meters of covered parking, Alarm, and fully secure.