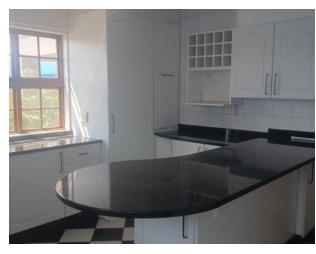

## Fantastic opportunity for any business looking to expand! In Wntworth Park Krugersdorp

This is a must view. Here's a summary of the commercial property:

- \*\*7 Offices\*\*: Plenty of space for team members or departments.
- \*\*4 Toilets\*\*: Convenient facilities for staff and visitors.
- \*\*Fully Fitted Kitchen\*\*: Equipped with a gas stove, ideal for meal preparation.
- \*\*Open Plan Reception Center\*\*: Welcoming space for clients and visitors.
- \*\*Safe Secure Covered Parking\*\*: Ensures the safety of vehicles.
- \*\*Endless Growth Potential\*\*: Ample space to grow and expand your business.
- \*\*2 Offices with Balconies\*\*: Small balconies for a breath of fresh air.
- \*\*Air Conditioners\*\*: Comfortable environment with climate control.
- \*\*Prepaid Power\*\*: Easy management of electricity usage.
- \*\*Own Entrance\*\*: Privacy and exclusivity for your business.
- \*\*Shared Property\*\*: Two other companies on the property.
- \*\*Main Road Location\*\*: High visibility and marketing opportunities. parking is 1000 Square meters of covered parking, Alarm, and fully secure.