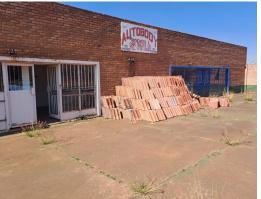

## Building To Let in Dennydale

Workshop and Shop for Rent in Dennydale

Are you in search of the perfect space to bring your business dreams to life? Look no further than this exceptional workshop and shop available for rent in the bustling heart of Dennydale. Offering a prime location on the main road, this property is a dream come true for entrepreneurs and artisans alike.

## Property Highlights:

- 1. Spacious Workshop: This property boasts a generously sized workshop, providing you with ample room to unleash your creativity, whether you're a craftsman, mechanic, artist, or inventor. The workshop comes equipped with its own prepaid meter, offering you complete control over your utilities and ensuring efficiency in your operations.
- 2. Convenient Storeroom: Alongside the shop, you'll find a convenient storeroom, perfect for storing tools, materials, or inventory. This additional space helps keep your workspace organized and optimized for productivity.
- 3. Shopfront: The property also features a charming shopfront, with own prepaid meter, ideal for showcasing your products or services to passersby. With its prime location on the main road, your shop will benefit from high visibility, ensuring that potential customers won't miss your offerings.
- 4. Main Road Exposure: Situated on the main road, this property enjoys constant foot traffic and easy accessibility for both customers and suppliers. It's an excellent location for attracting a steady flow of visitors to your business, contributing to its success.
- 5. Two Bathrooms: Convenience is key, and this property offers two bathrooms, ensuring that both you and your customers have easy access to restroom facilities.