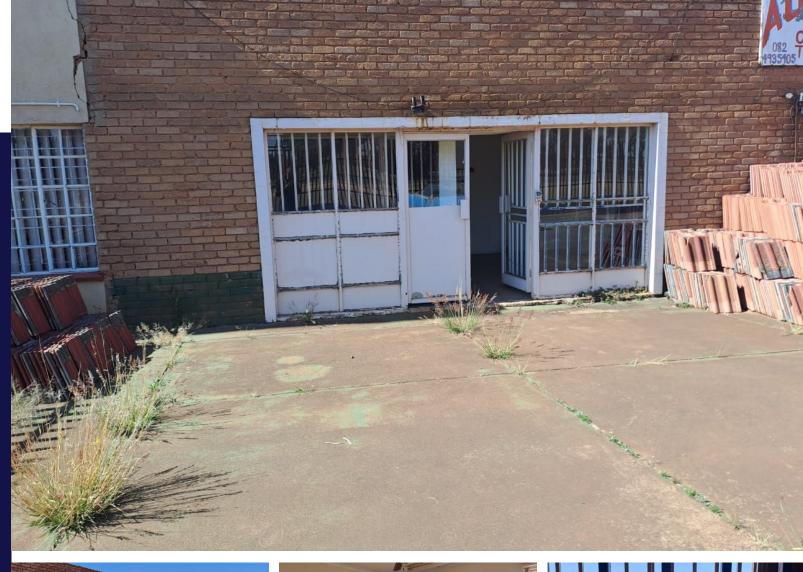

## Building To Let in Dennydale

Workshop and Shop for Rent in Dennydale

Are you in search of the perfect space to bring your business dreams to life? Look no further than this exceptional workshop and shop available for rent in the bustling heart of Dennydale. Offering a prime location on the main road, this property is a dream come true for entrepreneurs and artisans alike.

## Property Highlights:

- 1. Spacious Workshop: This property boasts a generously sized workshop, providing you with ample room to unleash your creativity, whether you're a craftsman, mechanic, artist, or inventor. The workshop comes equipped with its own prepaid meter, offering you complete control over your utilities and ensuring efficiency in your operations.
- 2. Convenient Storeroom: Alongside the shop, you'll find a convenient storeroom, perfect for storing tools, materials, or inventory. This additional space helps keep your workspace organized and optimized for productivity.
- 3. Shopfront: The property also features a charming shopfront, with own prepaid meter, ideal for showcasing your products or services to passersby. With its prime location on the main road, your shop will benefit from high visibility, ensuring that potential customers won't miss your offerings.
- 4. Main Road Exposure: Situated on the main road, this property enjoys constant foot traffic and easy accessibility for both customers and suppliers. It's an excellent location for attracting a steady flow of visitors to your business, contributing to its success.
- 5. Two Bathrooms: Convenience is key, and this property offers two bathrooms, ensuring that both you and your customers have easy access to restroom facilities.