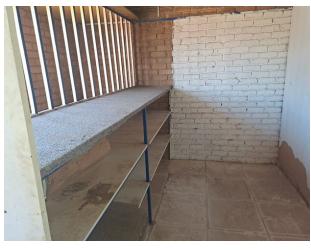

## Property Highlights:

- 1. Spacious Workshop: This property boasts a generously sized workshop, providing you with ample room to unleash your creativity, whether you're a craftsman, mechanic, artist, or inventor. The workshop comes equipped with its own prepaid meter, offering you complete control over your utilities and ensuring efficiency in your operations.
- 2. Convenient Storeroom: Alongside the shop, you'll find a convenient storeroom, perfect for storing tools, materials, or inventory. This additional space helps keep your workspace organized and optimized for productivity.
- 3. Shopfront: The property also features a charming shopfront, with own prepaid meter, ideal for showcasing your products or services to passersby. With its prime location on the main road, your shop will benefit from high visibility, ensuring that potential customers won't miss your offerings.
- 4. Main Road Exposure: Situated on the main road, this property enjoys constant foot traffic and easy accessibility for both customers and suppliers. It's an excellent location for attracting a steady flow of visitors to your business, contributing to its success.
- 5. Two Bathrooms: Convenience is key, and this property offers two bathrooms, ensuring that both you and your customers have easy access to restroom facilities.