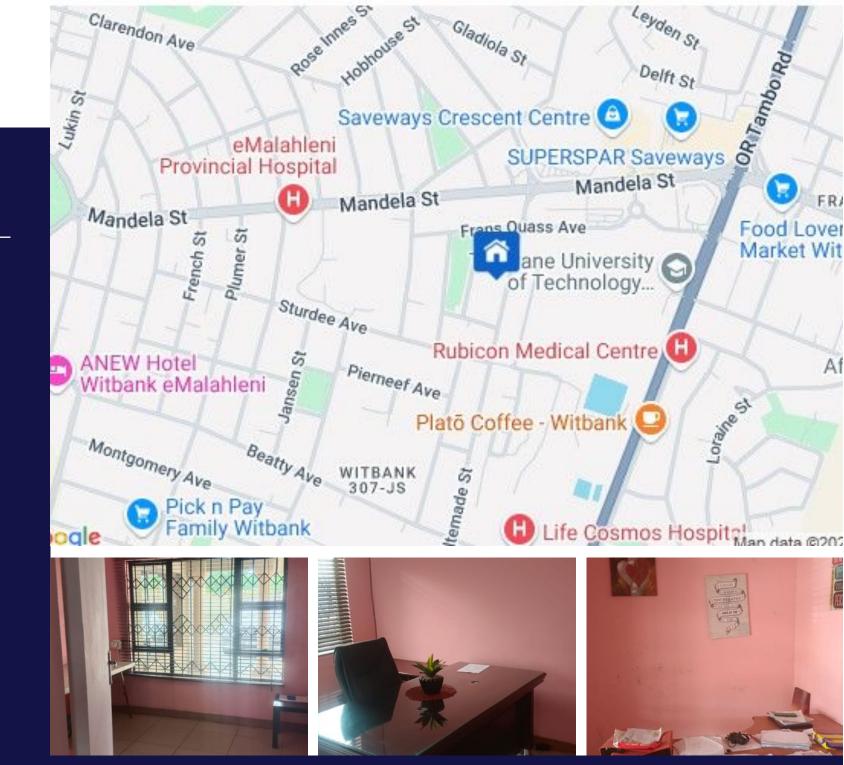

## Office To Let in Witbank Ext 12

Office space to rent in Witbank X12 – R3900.00 pm 3 Offices available at R3900.00 each. Centrally situated in Woltemade Street. Reception, kitchen, and boardroom available for sharing.