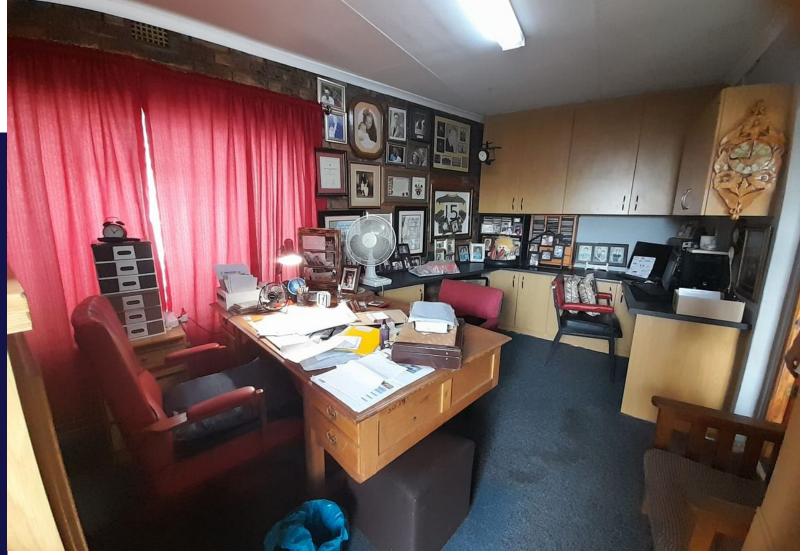

## 210m<sup>2</sup> Office To Let in Witbank Ext 8

Beautiful and neat office building centrally located in Ext 8, Klipfontein. This building provides its occupants with 5 offices, 2 bathrooms, 1 boardroom, and a kitchen. There is a JoJo tank with a pump for emergency water, solar panels, and an alarm system. Under cocer parking for 6 vechicles. Prepaid electricity. Water excluded. Available 1 June 2025.