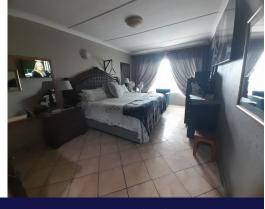

## 210m<sup>2</sup> Office To Let in Witbank Ext 8

Beautiful and neat office building centrally located in Ext 8, Klipfontein. This building provides its occupants with 5 offices, 2 bathrooms, 1 boardroom, and a kitchen. There is a JoJo tank with a pump for emergency water, solar panels, and an alarm system. Under cocer parking for 6 vechicles. Prepaid electricity. Water excluded. Available 1 June 2025.