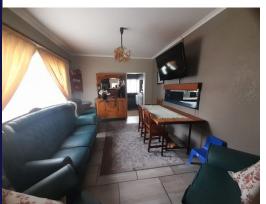

## 210m<sup>2</sup> Office To Let in Witbank Ext 8

Beautiful and neat office building centrally located in Ext 8, Klipfontein. This building provides its occupants with 5 offices, 2 bathrooms, 1 boardroom, and a kitchen. There is a JoJo tank with a pump for emergency water, solar panels, and an alarm system. Under cocer parking for 6 vechicles. Prepaid electricity. Water excluded. Available 1 June 2025.