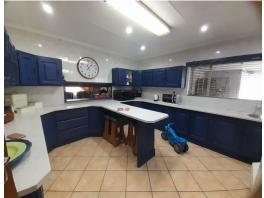

## 210m<sup>2</sup> Office To Let in Witbank Ext 8

Beautiful and neat office building centrally located in Ext 8, Klipfontein. This building provides its occupants with 5 offices, 2 bathrooms, 1 boardroom, and a kitchen. There is a JoJo tank with a pump for emergency water, solar panels, and an alarm system. Under cocer parking for 6 vechicles. Prepaid electricity. Water excluded. Available 1 June 2025.