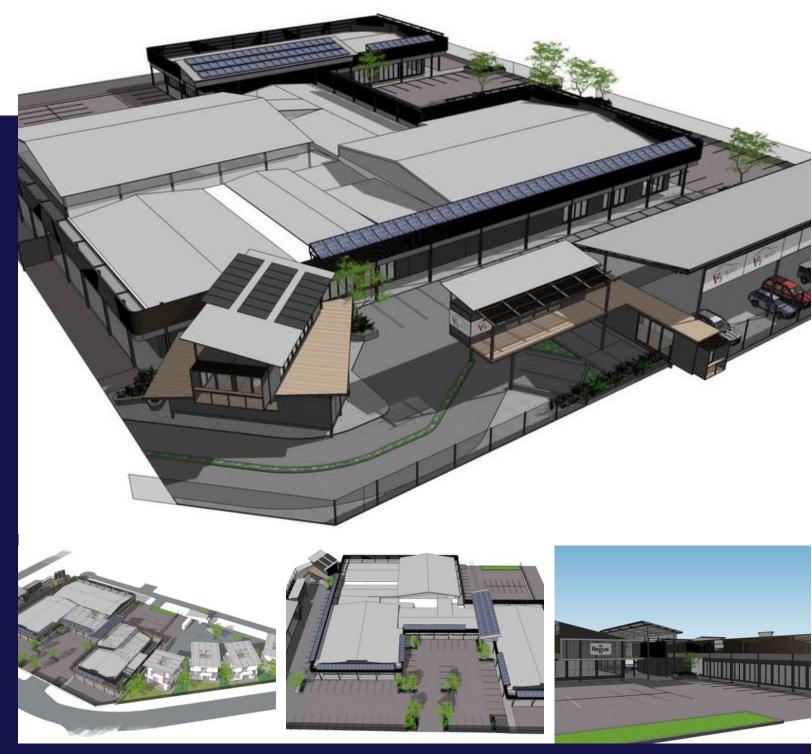

## Welcome to our Office and retail centre 'The Regus' from 30 square meters to 1000 square meters.

Prime Commercial Space in the Heart of Hartbeespoort. Ideal for high end businesses.

Introducing an exceptional opportunity to lease a prominent commercial space situated in the bustling heart of Hartbeespoort. As shopping centres are continually evolving, integrating innovative designs and technologies to create engaging and convenient spaces for businesses and shoppers. These versatile spaces offer a blend of modern design and functionality, catering to a variety of business needs. Renting out these flexible and customizable store spaces is an interesting business concept that caters to the diverse needs of entrepreneurs and businesses.

## Key Features:

- Location: Strategically positioned in a high-traffic area with excellent visibility and accessibility, ensuring maximum exposure for your business. Flowing into residential areas, fostering a thriving commercial environment.
- Layout: Open floor plan with ample natural light, ideal for retail, office, or showroom purposes. Configurable space adaptable to your specific requirements. Space available from as little as 30 squares to 1200m + squares.
- Modern Infrastructure: Implementing eco-friendly features such as green roofs, solar panels Up-to-date wiring, and utilities to support your business operations seamlessly. Uniquely different is the implementing of shipping containers. These elements collectively aim to create an inviting, adaptable, and immersive environment that meets the diverse needs and preferences of modern consumers.
- Energy Independence: Solar energy has emerged as a beacon of sustainability, presenting a myriad of benefits for commercial properties. The integration of solar power into commercial properties heralds a transformative era..

## Ideal for:

• Retail outlets

Parking – monitored free parking

Security – mall completely fenced in with two entrance and exit gates

Schedule a Viewing:

Arrange a private viewing today and envision your business thriving in this prime commercial location. Don't miss this opportunity to establish your business in one of the most coveted commercial spaces in Hartbeespoort.