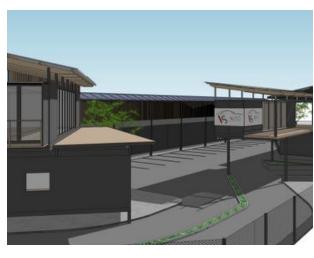

## Key Features:

- Location: Strategically positioned in a high-traffic area with excellent visibility and accessibility, ensuring maximum exposure for your business. Flowing into residential areas, fostering a thriving commercial environment.
- Layout: Open floor plan with ample natural light, ideal for retail, office, or showroom purposes. Configurable space adaptable to your specific requirements. Space available from as little as 30 squares to 1200m + squares.
- Modern Infrastructure: Implementing eco-friendly features such as green roofs, solar panels Up-to-date wiring, and utilities to support your business operations seamlessly. Uniquely different is the implementing of shipping containers. These elements collectively aim to create an inviting, adaptable, and immersive environment that meets the diverse needs and preferences of modern consumers.
- Energy Independence: Solar energy has emerged as a beacon of sustainability, presenting a myriad of benefits for commercial properties. The integration of solar power into commercial properties heralds a transformative era..

## Ideal for:

• Retail outlets

Parking – monitored free parking

Security – mall completely fenced in with two entrance and exit gates

Schedule a Viewing:

Arrange a private viewing today and envision your business thriving in this prime commercial location. Don't miss this opportunity to establish your business in one of the most coveted commercial spaces in Hartbeespoort.