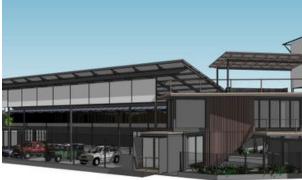

## Welcome to our Office and retail centre 'The Regus' from 30 square meters to 1000 square meters.

Prime Commercial Space in the Heart of Hartbeespoort. Ideal for high end businesses.

Introducing an exceptional opportunity to lease a prominent commercial space situated in the bustling heart of Hartbeespoort. As shopping centres are continually evolving, integrating innovative designs and technologies to create engaging and convenient spaces for businesses and shoppers. These versatile spaces offer a blend of modern design and functionality, catering to a variety of business needs. Renting out these flexible and customizable store spaces is an interesting business concept that caters to the diverse needs of entrepreneurs and businesses.

## Key Features:

- Location: Strategically positioned in a high-traffic area with excellent visibility and accessibility, ensuring maximum exposure for your business. Flowing into residential areas, fostering a thriving commercial environment.
- Layout: Open floor plan with ample natural light, ideal for retail, office, or showroom purposes. Configurable space adaptable to your specific requirements. Space available from as little as 30 squares to 1200m + squares.
- Modern Infrastructure: Implementing eco-friendly features such as green roofs, solar panels Up-to-date wiring, and utilities to support your business operations seamlessly. Uniquely different is the implementing of shipping containers. These elements collectively aim to create an inviting, adaptable, and immersive environment that meets the diverse needs and preferences of modern consumers.
- Energy Independence: Solar energy has emerged as a beacon of sustainability, presenting a myriad of benefits for commercial properties. The integration of solar power into commercial properties heralds a transformative era..