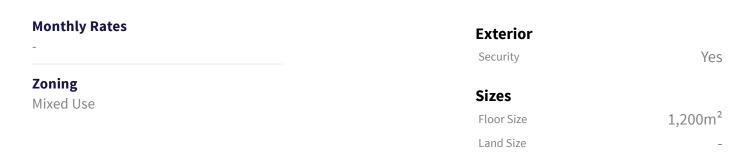

## Key Features:

- Location: Strategically positioned in a high-traffic area with excellent visibility and accessibility, ensuring maximum exposure for your business. Flowing into residential areas, fostering a thriving commercial environment.
- Layout: Open floor plan with ample natural light, ideal for retail, office, or showroom purposes. Configurable space adaptable to your specific requirements. Space available from as little as 30 squares to 1200m + squares.
- Modern Infrastructure: Implementing eco-friendly features such as green roofs, solar panels Up-to-date wiring, and utilities to support your business operations seamlessly. Uniquely different is the implementing of shipping containers. These elements collectively aim to create an inviting, adaptable, and immersive environment that meets the diverse needs and preferences of modern consumers.
- Energy Independence: Solar energy has emerged as a beacon of sustainability, presenting a myriad of benefits for commercial properties. The integration of solar power into commercial properties heralds a transformative era..

## Ideal for:

• Retail outlets

Parking – monitored free parking

Security – mall completely fenced in with two entrance and exit gates

Schedule a Viewing:

Arrange a private viewing today and envision your business thriving in this prime commercial location. Don't miss this opportunity to establish your business in one of the most coveted commercial spaces in Hartbeespoort.