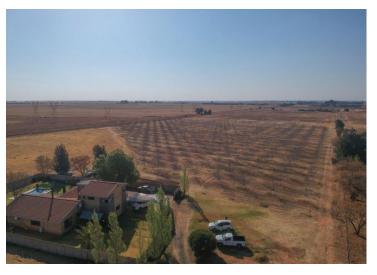

## Pecan nut Orchard Farm

Stunning 7.2ha Pecan Nut Farm with Luxurious 4-Bedroom Home and Advanced Farming Infrastructure

This incredible 7.5-hectare pecan nut farm offers the perfect blend of a profitable agricultural business and elegant living. The property features 350 mature pecan nut trees and 350 young trees, producing an annual harvest of approximately R150,000. Once the young trees have matured, the harvest is expected to double in value.

The modern 4-bedroom home is designed for comfort and luxury. The main bedroom is an en-suite with a private balcony, and one additional bedroom also has an en-suite. The home boasts 3 bathrooms, 2 spacious lounges, a bar area a scullery and a fully tiled modern kitchen with high-end finishes. The entire house is fully tiled creating a clean

## **EXTERIOR** Bedrooms Carports / Parkings 0 Bathrooms 3 Security Yes Kitchens Dom. Accom. 0 Recep. Rooms 0 Pool Yes Furnished Views Yes Yes

264m<sup>2</sup> Floor Size Land Size  $7m^2$ 

Chrishenda Stols Agent