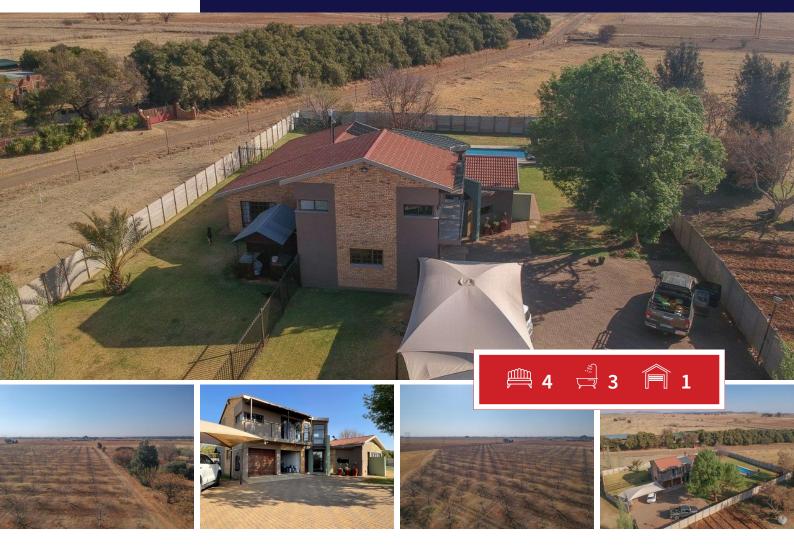

## Pecan nut Orchard Farm

Stunning 7.2ha Pecan Nut Farm with Luxurious 4-Bedroom Home and Advanced Farming Infrastructure

This incredible 7.5-hectare pecan nut farm offers the perfect blend of a profitable agricultural business and elegant living. The property features 350 mature pecan nut trees and 350 young trees, producing an annual harvest of approximately R150,000. Once the young trees have matured, the harvest is expected to double in value.

The farm is equipped with state-of-the-art infrastructure, including 2 boreholes, a fully automated digital pump system, 2 Jojo tanks and a comprehensive irrigation system to ensure optimal crop yield.