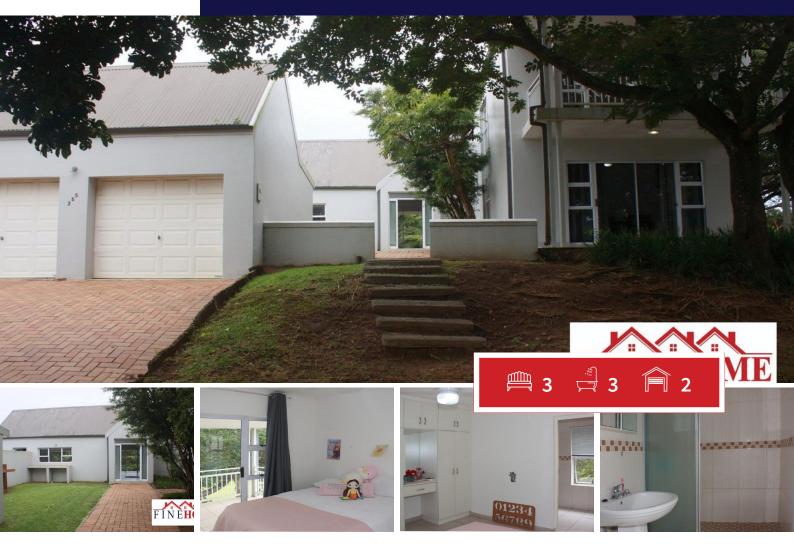

# 3bedroom with golfview in Prince's Grant Golf estate

This lovely home is perfectly located in Princes Grant Golf estate. Open plan Kitchen and lounge area, 1 bedroom and bathroom downstairs, then 2 ensuite bedrooms upstairs. It does need some TLC but it's well prices and well located.

This exceptional property is a golfer's dream, combining luxury, comfort, and breathtaking natural beauty. Situated in the prestigious Prince's Grant Golf Estate on the northern shores of KwaZulu Natal, this free-standing home is ideal as a personal haven or a lucrative investment, and it comes fully furnished.

Parking: Includes a single garage and 2 open parking spaces.

## **SIZES**

Floor Size 236m<sup>2</sup> Land Size 481m<sup>2</sup>

Bessie Mkumla Agent

**084 600 4104** bessie@finehome.co.za

Web Ref: RL9535 www.finehome.co.za