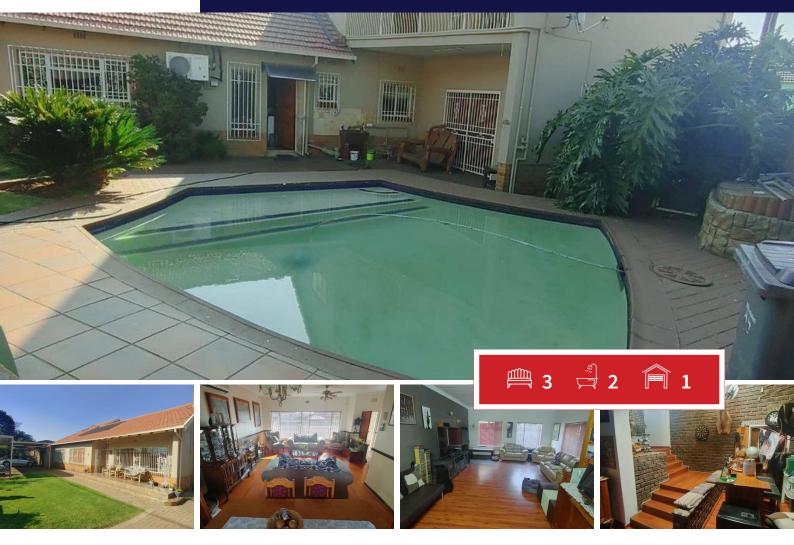

## Your new home awaits you!

This Stunning home is located in the leafy area of Brenthurst offer, 3 Bedrooms with built in cupboards., 2 Bathrooms (which one is on-suite), Open plan lounge and dining area, TV room with built in braai, Kitchen with ample cupboard space. Own entrance with lots of parking and single garage.

Lapa that overlooks sparkling blue pool. Flatlet offer, 2 Bedrooms with built in cupboards, Bathroom with separate toilet, Open plan kitchen and lounge area. Own entrance with double carports. This home offers very good security. This home is located close to schools and amenities.

## EXTERIOR

Security

Pool

Views

Dom. Accom.

Carports / Parkings

10

Yes

Yes

Maybe

0

Floor Size 229m<sup>2</sup> Land Size 840m<sup>2</sup>

**SIZES** 

Lizette Kilian

3

2