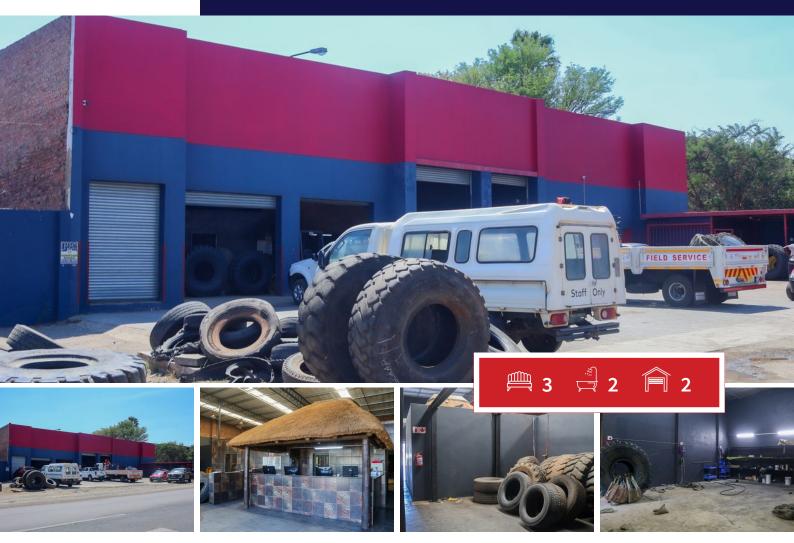

## Versatile Factory with Spacious 3-Bedroom House in Prime Brits Location

This exceptional property offers an expansive factory and a comfortable, well-appointed home on the same premises, ideally located on a main road in Brits, close to all essential amenities.

Factory Highlights:

Land Size: 1,280 sqm

Floor Size: 700 sqm

Facilities: One kitchen, four bathrooms (including staff bathrooms), and three offices, providing ample space for administrative and operational tasks.

Recreational Amenities: Pool, braai area, and pet-friendly environment.

Security: Alarm system in place for peace of mind.

Convenient Access: Close to schools, shopping centers, and more.

This unique combination of a functional industrial facility and a comfortable family home presents an outstanding opportunity for those seeking both residential and commercial utility.