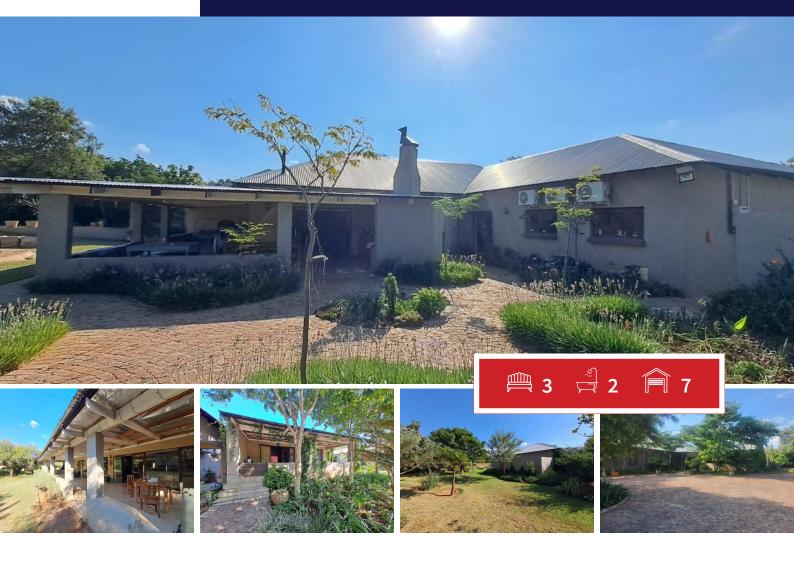

## Integration of farm life and modern living.

Discover your slice of paradise on this expansive 1.5-hectare plot, where every detail whispers comfort and warmth. Embrace self-sufficiency with two boreholes, five Jojo tanks, and a solar system, while two charming flatlets offer both income potential and hospitality.

Park your dreams in one of seven garages, including two designed for cherished caravans. Entering into the main house is an open-plan layout that invites warmth and connection, with a kitchen, lounge featuring a gas fireplace, and a dining area perfect for shared meals and cherished conversations. Retreat to three bedrooms, including a master sanctuary boasting a spa bath for ultimate relaxation.

Entertain with ease in the spacious entertainment area, complete with both wooden and gas barbeques and a crackling fireplace. Enjoy modern conveniences like a universal vacuum cleaner and air conditioning throughout, ensuring comfort

## **EXTERIOR** Carports / Parkings Bedrooms 3 8 Bathrooms 2 Security Yes Kitchens 1 Dom. Accom. 0 Recep. Rooms Pool 3 Yes Furnished Yes Views Yes

## **SIZES**

Floor Size 900m<sup>2</sup> Land Size 15,000m<sup>2</sup>

Lourens Rautenbach Broker Manager

076 316 4607

lourens@finehome.co.za

Web Ref: FHR558 www.finehome.co.za