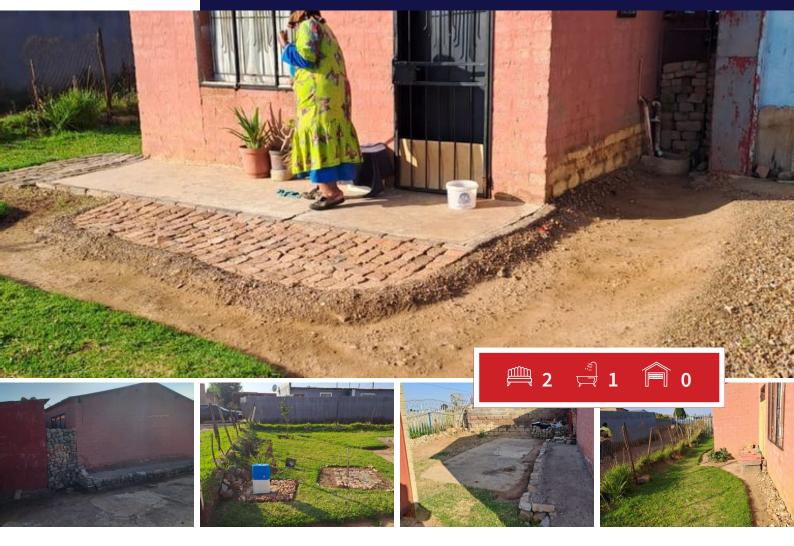

## RDP of 2 Bedroom for SALE in Orange Farm

Are you looking for that property to call home or to invest in, well look no further because our Team go all the way out to serve you.

Our passion is professionalism so the following RDP is available in Orange Farm for you.

It has 2 bedrooms, toilet, lounge and a kitchen. It has an outside toilet, it is fully walled and gated.

Call me now to apply !!!!!!!!

| Monthly Bond Repayment          | R2,064.38 | Bond Costs                                      | R8,485.00 |
|---------------------------------|-----------|-------------------------------------------------|-----------|
| Calculated over 20 years at 11% |           | These calculations are only a guide. Please ask |           |
| with no deposit.                |           | your conveyancer for exact calculations         |           |