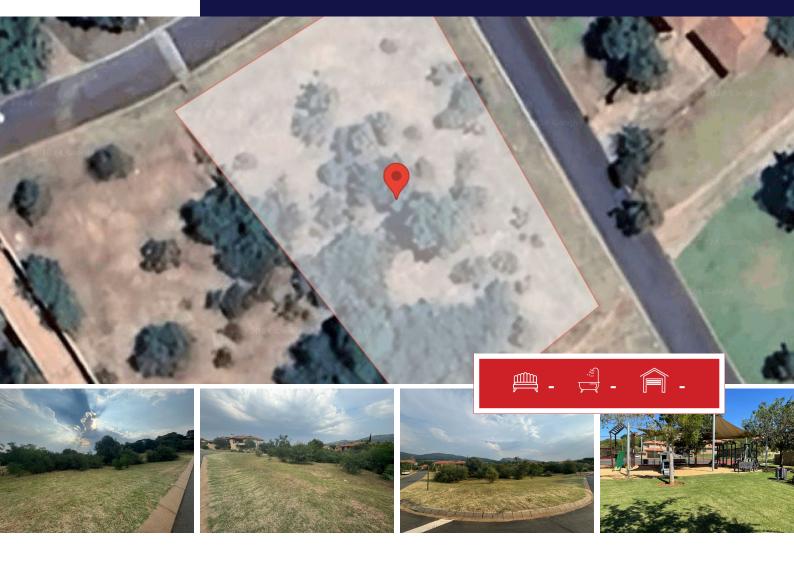

## Experience Luxury Living with this Exquisite Stand!

Welcome to the epitome of elegance and exclusivity! Nestled within a prestigious estate of Birdwood, this exceptional stand offers an unparalleled opportunity to build your dream home or investment property in a truly distinguished setting.

With a generous size of 1154 square meters, this stand commands attention with its coveted corner position, ensuring maximum visibility and prestige. But what truly sets this property apart is the mesmerizing view of the nearby dam, providing a serene and picturesque backdrop that promises to elevate your lifestyle. Whether you envision a lavish family residence, a modern architectural masterpiece, or an exclusive retreat, this stand provides the perfect canvas to bring your vision to life.

## SIZES

Floor Size -Land Size 1,154m<sup>2</sup>

Lourens Rautenbach Broker Manager

**EXTERIOR** 

**076 316 4607** lourens@finehome.co.za

Web Ref: FHR404 www.finehome.co.za