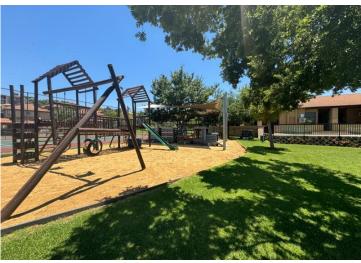

## Discover a rare find in Birdwood Estate!

This 909 sqm vacant stand offers unparalleled views of the stunning Magalies Mountain range, the well-known Jasmyn Windmill, and the Hartebeespoortdam.

Tucked away in a tranquil cul-de-sac, it's your canvas for crafting the ultimate exquisite architectural design. With security and community at its core, Birdwood Estate ensures peace of mind. You do not want to miss out on the incredible amenities offered aboard, including a state-of-the-art clubhouse with a squash court, swimming pool, play gym for the little ones, and top-notch tennis courts.