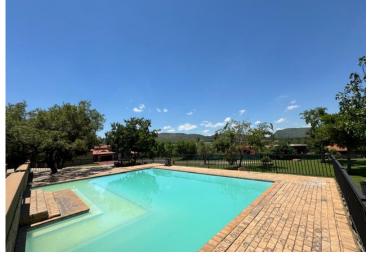

## Discover a rare find in Birdwood Estate!

This 909 sqm vacant stand offers unparalleled views of the stunning Magalies Mountain range, the well-known Jasmyn Windmill, and the Hartebeespoortdam.

Tucked away in a tranquil cul-de-sac, it's your canvas for crafting the ultimate exquisite architectural design. With security and community at its core, Birdwood Estate ensures peace of mind. You do not want to miss out on the incredible amenities offered aboard, including a state-of-the-art clubhouse with a squash court, swimming pool, play gym for the little ones, and top-notch tennis courts.

## INTERIOR

| -   | Carports / Parkings | -                                     |
|-----|---------------------|---------------------------------------|
| -   | Security            | Yes                                   |
| -   | Dom. Accom.         | -                                     |
| 0   | Pool                | Yes                                   |
| Yes | Views               | Yes                                   |
|     | 0                   | - Security<br>- Dom. Accom.<br>0 Pool |