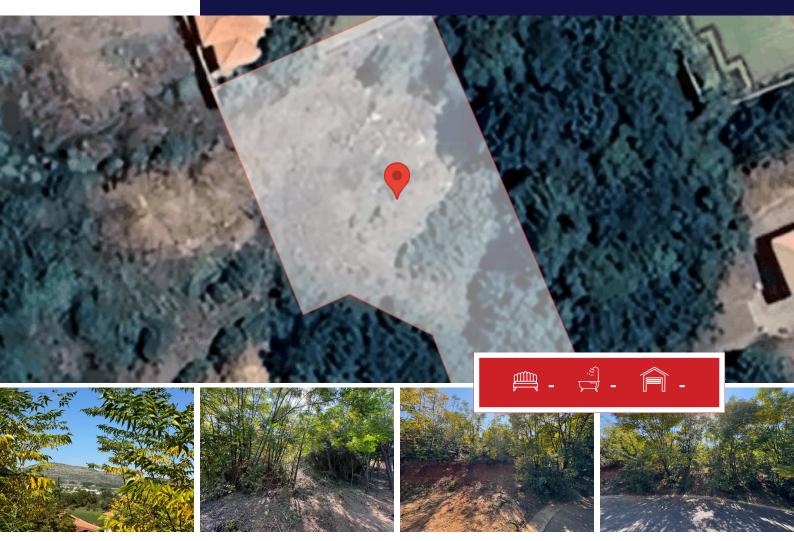

## Discover a rare find in Birdwood Estate!

This 909 sqm vacant stand offers unparalleled views of the stunning Magalies Mountain range, the well-known Jasmyn Windmill, and the Hartebeespoortdam.

Tucked away in a tranquil cul-de-sac, it's your canvas for crafting the ultimate exquisite architectural design. With security and community at its core, Birdwood Estate ensures peace of mind. You do not want to miss out on the incredible amenities offered aboard, including a state-of-the-art clubhouse with a squash court, swimming pool, play gym for the little ones, and top-notch tennis courts.

## SIZES

Floor Size -Land Size 909m<sup>2</sup>