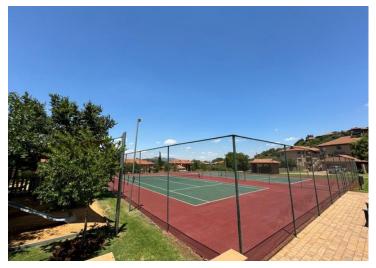

## Discover a rare find in Birdwood Estate!

This 909 sqm vacant stand offers unparalleled views of the stunning Magalies Mountain range, the well-known Jasmyn Windmill, and the Hartebeespoortdam.

Tucked away in a tranquil cul-de-sac, it's your canvas for crafting the ultimate exquisite architectural design. With security and community at its core, Birdwood Estate ensures peace of mind. You do not want to miss out on the incredible amenities offered aboard, including a state-of-the-art clubhouse with a squash court, swimming pool, play gym for the little ones, and top-notch tennis courts.