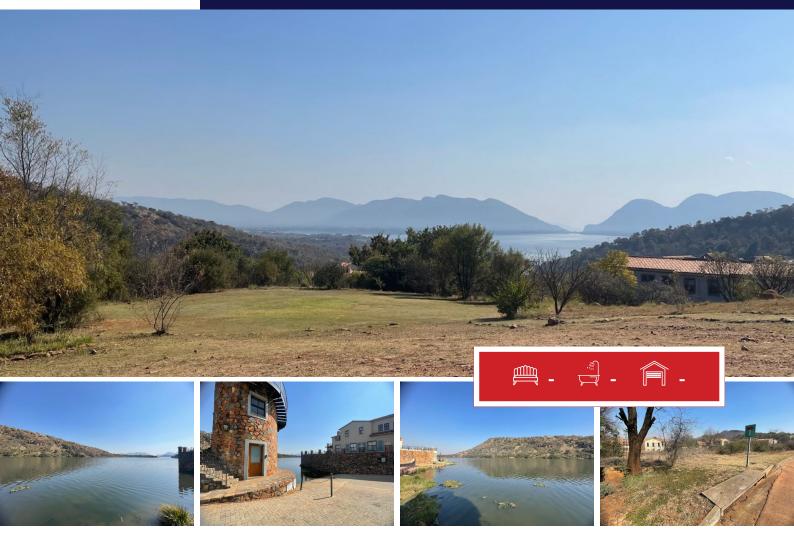

# Your next stand purchase for your new dream home.

In the market, busy looking to buy a stand for your new dream home? Then don't let this one pass you.

This flat corner stand is offering 855 square meters for that beautiful home that you want to build.

Furthermore this exclusive estate is offering spectacular views of the dam, hiking trails, an indoor and outdoor gym, communal pool for the summer days, and best of all, very strict security.

Call me for a viewing today.

### SIZES

Floor Size -Land Size 855m<sup>2</sup>