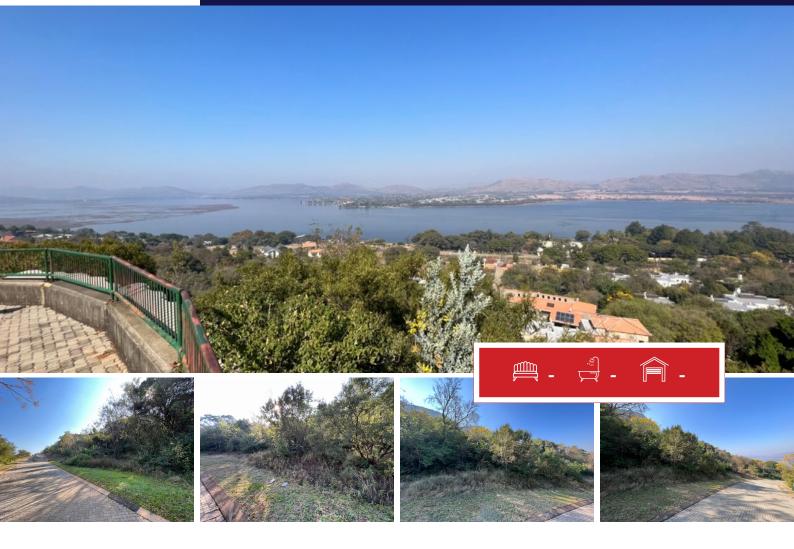

# **R740,000** 1,468m<sup>2</sup> Vacant Land For Sale in Falcon View Estate

## The stand for your new dream home.

The perfect sized stand for your new dream home.

Are you in the market looking to buy a stand to build your new dream home? Then this will be ideal for you.

This stand is offering just below 1500 square meters of land size for that perfect property you want to build.

The estate is also offering affordable levies and you have access to our beautiful Hartbeespoort dam for those days you want to take the boat out.

Don't let this one pass you, Call for a viewing today.

#### SIZES

Floor Size -Land Size 1,468m<sup>2</sup>