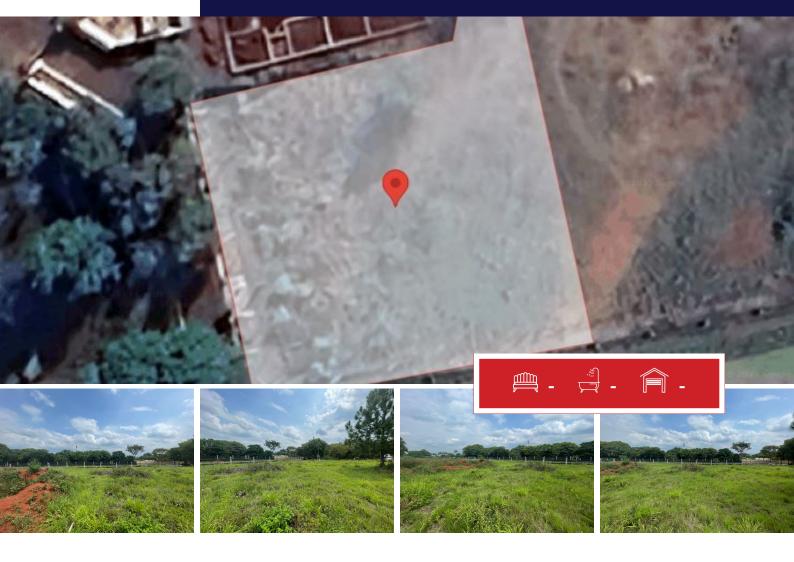

## The perfect stand to build your new dream home.

Are you looking for a good sized stand in an estate and want to build a single story or double story dream home for you and your family, then this stand will be ideal for you.

This stand is offering 1290 square meters of land size, and exclusive 180 degree dam view, and our beautiful Magalies mountains all around you.

Launching facilities for your boating days is also a big plus that is situated close to the estate. Furthermore the estate is situated close to shopping facilities and schools.

## **SIZES**

Floor Size

Land Size 1,290m<sup>2</sup>

Lourens Rautenbach Broker Manager

076 316 4607

0

Yes

lourens@finehome.co.za