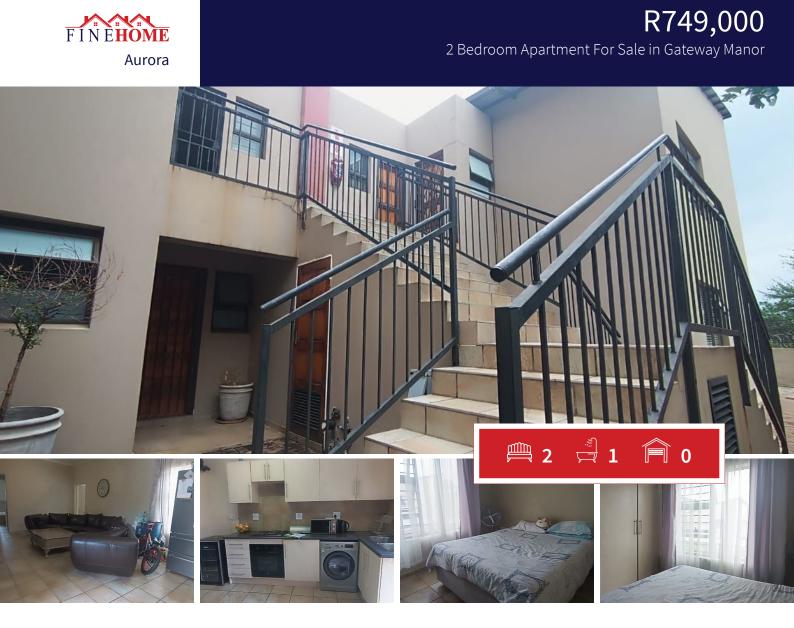

## A beautiful first floor apartment for sale.

Welcome to your new home or the perfect investment close to all amenities in Hartbeespoort.

This perfect lock up and go is nestled in a secure and well-maintained security complex. This spacious 2-bedroom, 1-bathroom upstairs unit invites you to a comfortable style of living.

A generously sized kitchen with open plan lounge and dining room offering ample space for your family. Enjoy the convenience of a double carport located in close proximity to your unit, making parking and carrying of groceries easy.

This stunning security complex has a shared braai area, a communal space for outdoor gatherings with friends and family.

With the stringent security measures and guards, you can be rest assured of the safety of your family. This estate is centrally located in Hartbeespoort close to main routes shopping and restaurants