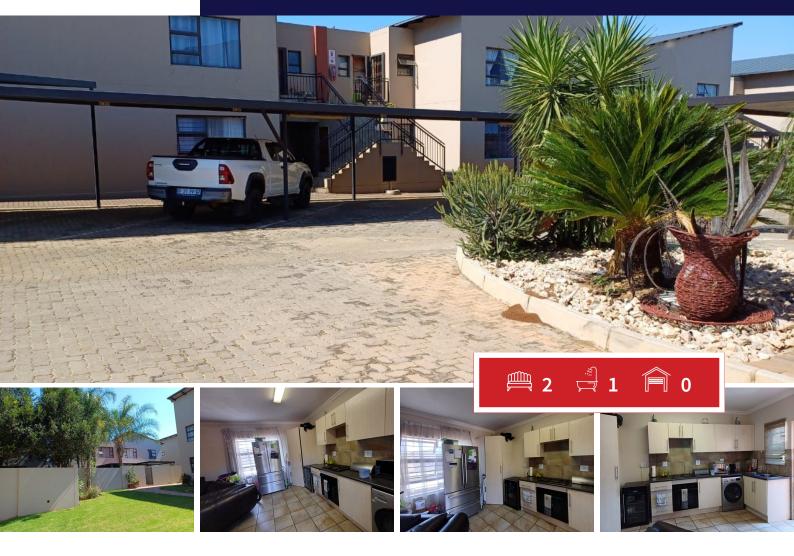

## A beautiful open plan apartment for the Gateway Monte Vista.

This unit is located on the 1st floor. It has a beautiful view of the town, not only does it have a great view but it also located closer to schools, filling stations shopping malls.

This unit has spacious rooms, open kitchen, spacious lounge and a bathroom that also provides you with both a shows bathtub.

Contact me before it's gone.

| Monthly Bond Repayment          | R7,534.98 | Bond Costs                                      | R19,565.00 |
|---------------------------------|-----------|-------------------------------------------------|------------|
| Calculated over 20 years at 11% |           | These calculations are only a guide. Please ask |            |
| with no deposit.                |           | your conveyancer for exact calculations         |            |

## Carports / Parkings Bedrooms 2 1 Bathrooms 1 Security Yes Kitchens 1 Dom. Accom. 0 Recep. Rooms Pool 2 Yes Furnished Yes Views Yes

**EXTERIOR** 

Floor Size 70m<sup>2</sup>
Land Size -

Lourens Rautenbach Broker Manager