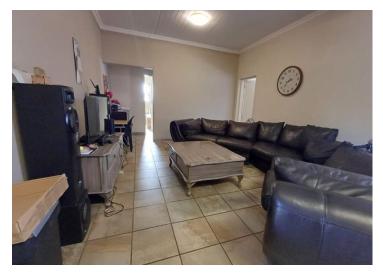

This unit has spacious rooms, open kitchen, spacious lounge and a bathroom that also provides you with both a shows bathtub.

Contact me before it's gone.

| Monthly Bond Repayment          | R7,534.98 | Bond Costs                                      | R19,565.00 |
|---------------------------------|-----------|-------------------------------------------------|------------|
| Calculated over 20 years at 11% |           | These calculations are only a guide. Please ask |            |
| with no deposit.                |           | your conveyancer for exact calculations         |            |