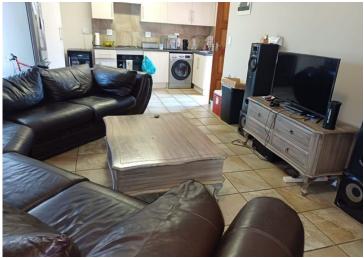

This unit has spacious rooms, open kitchen, spacious lounge and a bathroom that also provides you with both a shows bathtub.

Contact me before it's gone.

| Monthly Bond Repayment          | R7,534.98 | Bond Costs                                      | R19,565.00 |
|---------------------------------|-----------|-------------------------------------------------|------------|
| Calculated over 20 years at 11% |           | These calculations are only a guide. Please ask |            |
| with no deposit.                |           | your conveyancer for exact calculations         |            |