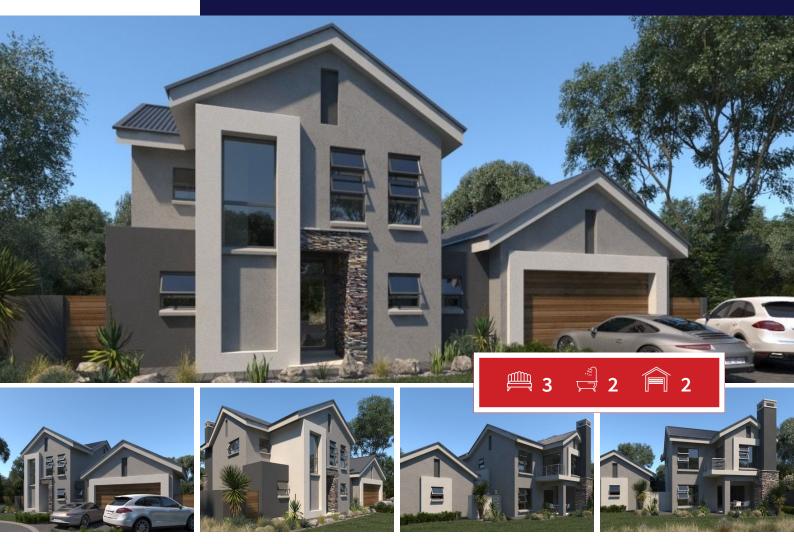

## R2,750,000 3 Bedroom House For Sale in Gateway Manor

## A BEAUTY NOT TO BE MISSED!

BUILDING PACKAGE!

This home consists of 3 bedrooms and 2 bathrooms with a open plan living area in the beautiful Gateway Manor Estate. There is also 2 garages.

Contact us now for more information regarding this property!

## **INTERIOR**

| Bedrooms     | 3   | Carports / Parkings | 3   |
|--------------|-----|---------------------|-----|
| Bathrooms    | 2   | Security            | Yes |
| Kitchens     | 1   | Dom. Accom.         | 0   |
| Recep. Rooms | 2   | Pool                | Yes |
| Furnished    | Yes | Views               | Yes |

Floor Size Land Size

210m<sup>2</sup> 1,034m<sup>2</sup>