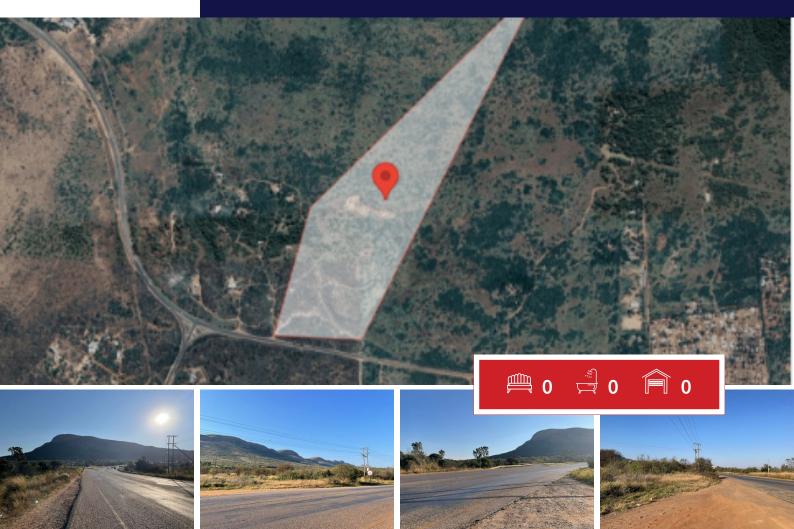

## !!Prime land!!

A 30-hectare farm is a relatively large agricultural property. It provides ample space for various farming activities and can support diverse agricultural enterprises. Here are some aspects and considerations related to a farm of this size:

Livestock: A 30-hectare farm can support livestock production. You could consider raising animals such as cattle, sheen

When it comes to development, then this land is situated on a prime spot on your way to Hartbeespoort or Brits.

## **SIZES**

Floor Size -Land Size 30Ha

Lourens Rautenbach Broker Manager

**076 316 4607** lourens@finehome.co.za

Web Ref: 5947960 www.finehome.co.za