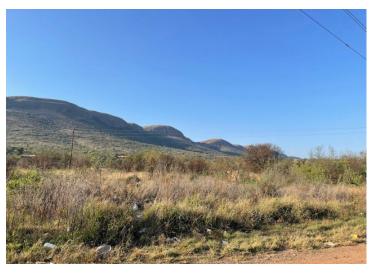

## !!Prime land!!

A 30-hectare farm is a relatively large agricultural property. It provides ample space for various farming activities and can support diverse agricultural enterprises. Here are some aspects and considerations related to a farm of this size:

Livestock: A 30-hectare farm can support livestock production. You could consider raising animals such as cattle, sheen

When it comes to development, then this land is situated on a prime spot on your way to Hartbeespoort or Brits.