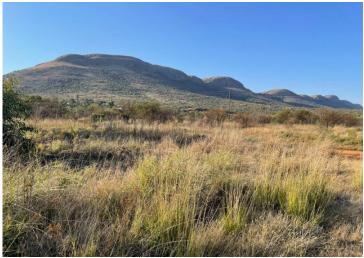

## !!Prime land!!

A 30-hectare farm is a relatively large agricultural property. It provides ample space for various farming activities and can support diverse agricultural enterprises. Here are some aspects and considerations related to a farm of this size:

Livestock: A 30-hectare farm can support livestock production. You could consider raising animals such as cattle, sheen

When it comes to development, then this land is situated on a prime spot on your way to Hartbeespoort or Brits.