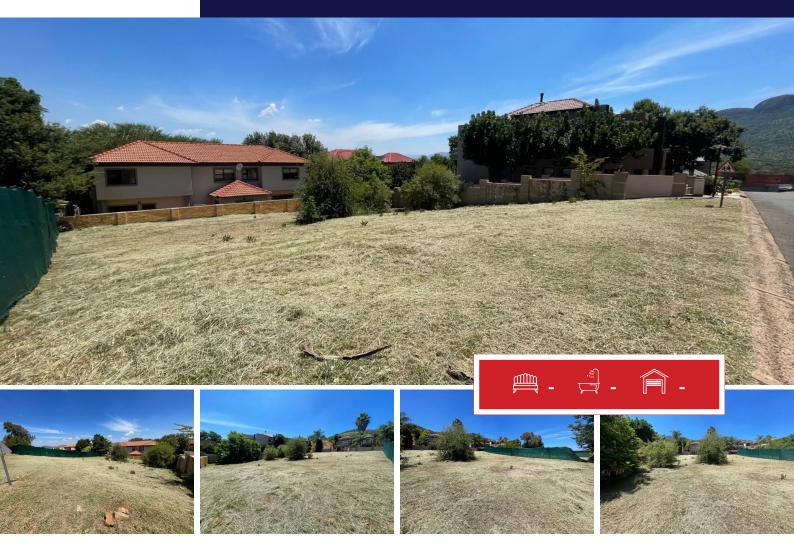

## The perfect stand for your new dream home.

Looking for the perfect stand to build your new dream home, with spectacular dam view and bird life all around you.

This stand is offering 630 square meters, schools and shopping facilities close by.

Call me for a viewing today.

| Monthly Bond Repayment                           | R5,625.43  | Bond Costs                                                                              | R15,795.00 |
|--------------------------------------------------|------------|-----------------------------------------------------------------------------------------|------------|
| Calculated over 20 years at 11% with no deposit. |            | These calculations are only a guide. Please ask your conveyancer for exact calculations |            |
| Transfer Costs                                   | R21,217.00 | Monthly Rates                                                                           | R500       |