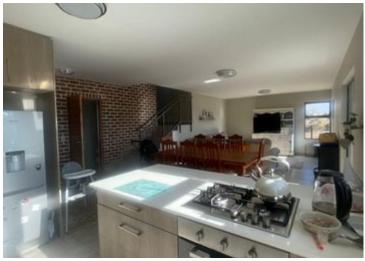

## EXQUISITE FAMILY HOME SITUATED IN THE BEAUTIFUL LA CAMARGUE PRIVATE COUNTRY ESTATE!

Beautiful 3 bedroom home situated in the safe and child friendly estate with 2 bathrooms, main being en-suite and a guest toilet downstairs. The living area is open plan and spacious with a built-in gas fireplace, walking out onto the patio with a built-in braai looking into the spacious garden with the most amazing view of the Magaliesberg Mountains.