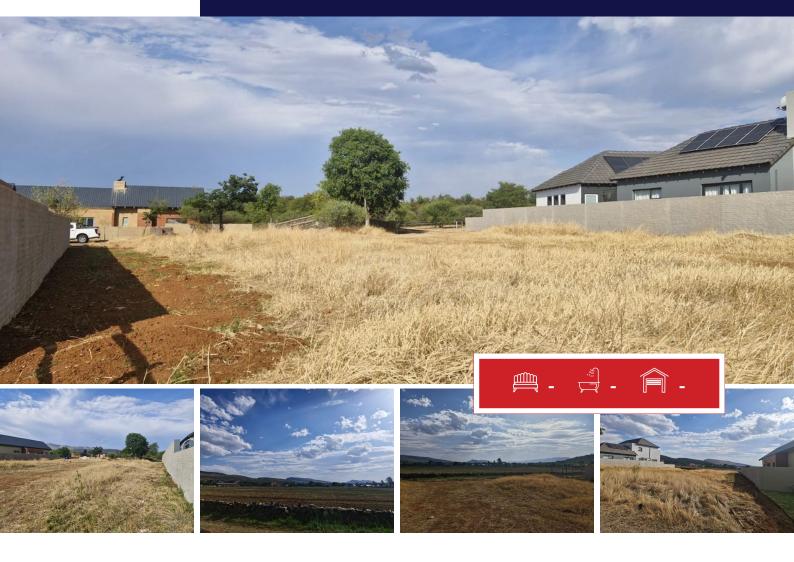

## Prime Equestrian Estate Vacant Land with Approved Family Home Plans.

Discover the opportunity to build your dream home in a prestigious equestrian estate. This 985-square-meter vacant plot comes with fully approved plans for a spacious family residence designed with both style and practicality in mind.

The planned layout includes:

3 Bedrooms (each with its own en-suite bathroom)

Expansive Kitchen perfect for family gatherings

TV Room for cozy evenings

Outdoor Patio leading to a private Swimming Pool

| Monthly Bond Repayment          | R8,773.60 | <b>Bond Costs</b>                               | R21,450.00 |
|---------------------------------|-----------|-------------------------------------------------|------------|
| Calculated over 20 years at 11% |           | These calculations are only a guide. Please ask |            |
| with no deposit.                |           | your conveyancer for exact calculations         |            |