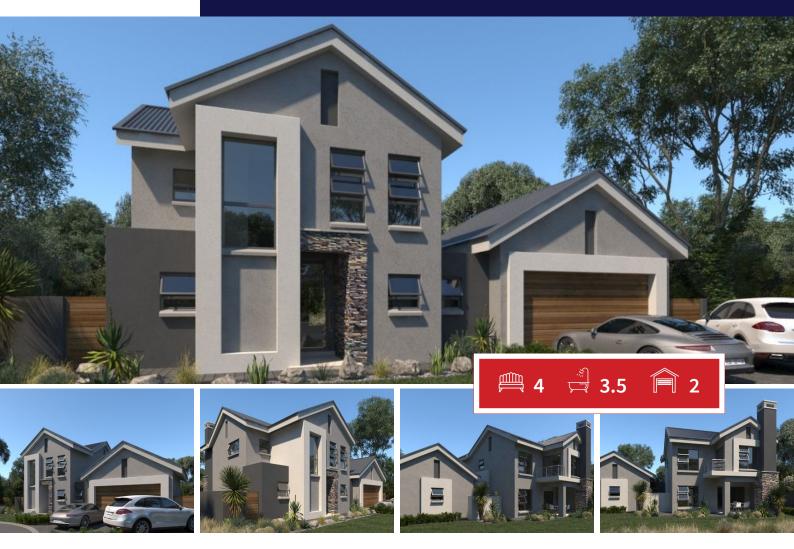

## BUILDING PACKAGE IN THE BEAUTIFUL GATEWAY MANOR!

This home consists of 4 bedrooms and 3½ bathrooms with a open plan living area and also has 2 garages.

This estate is secure and has 24 hour security.

## **INTERIOR EXTERIOR** Carports / Parkings Bedrooms 4 Bathrooms 3.5 Security Kitchens Dom. Accom. 1 Recep. Rooms

0 Yes 0 Pool 2 Yes Yes Views Yes **SIZES** 

Floor Size 240m<sup>2</sup> Land Size 1,034m<sup>2</sup>