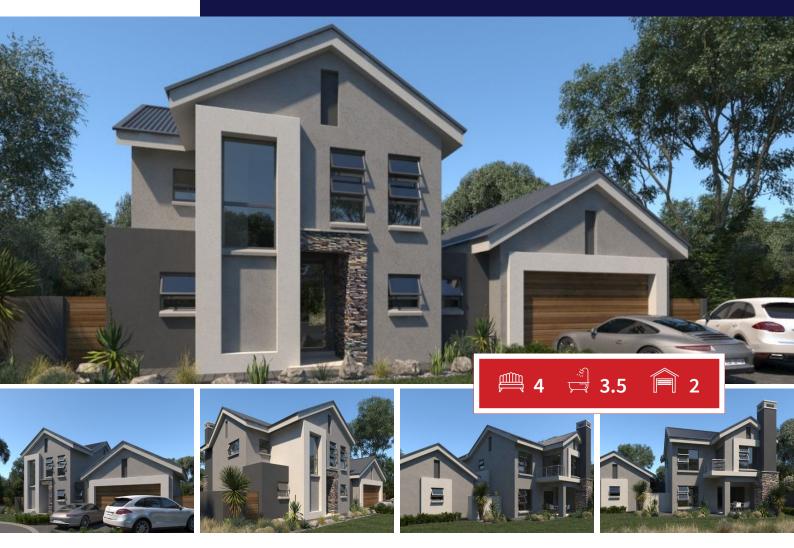

## BUILDING PACKAGE IN THE BEAUTIFUL GATEWAY MANOR!

This home consists of 4 bedrooms and 3½ bathrooms with a open plan living area and also has 2 garages.

This estate is secure and has 24 hour security.

Transfer Costs R158,855.00 Monthly Rates R800

Web Ref: FHR600 www.finehome.co.za

| INTERIOR     |     | EXTERIOR            |     |
|--------------|-----|---------------------|-----|
| Bedrooms     | 4   | Carports / Parkings | 0   |
| Bathrooms    | 3.5 | Security            | Yes |
| Kitchens     | 1   | Dom. Accom.         | 0   |
| Recep. Rooms | 2   | Pool                | Yes |
| Furnished    | Yes | Views               | Yes |

SIZES

Floor Size 240m<sup>2</sup> Land Size 1,034m<sup>2</sup>

Lourens Rautenbach Broker Manager

**076 316 4607** lourens@finehome.co.za

Web Ref: FHR600 www.finehome.co.za