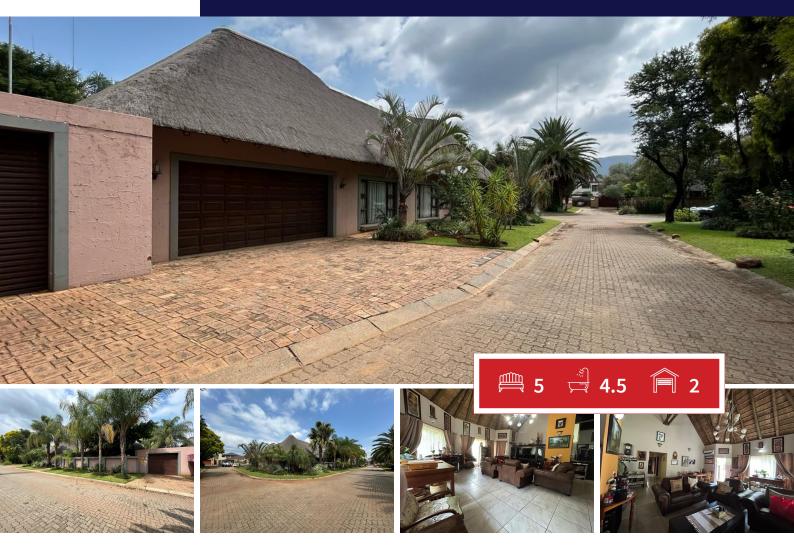

### Stunning 5 Bedroom Thatch Roof Family Home in Secure Estate.

This spacious and beautifully designed thatch-roof home offers the perfect blend of modern luxury and rustic charm. Situated in a sought-after estate, this property is ideal for families who love space, comfort, and entertaining.

### Property Features:

- 5 Spacious Bedrooms Each with elegant sleeper-built cupboards
- 4 Half Bathrooms Conveniently located throughout the home
- Modern Kitchen Featuring sleek built-in cupboards and a separate laundry/scullery
- Walk-In Closet Spacious and well-designed in the main bedroom
- Living & Dining Areas Open-plan and perfect for family gatherings
- Study / Domestic Room Versatile for work-from-home or staff accommodation
- Double Garage & 2 Carports Providing ample parking space