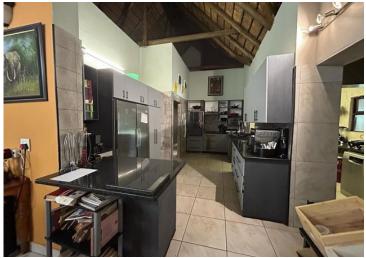

### Property Features:

- 5 Spacious Bedrooms Each with elegant sleeper-built cupboards
- 4 Half Bathrooms Conveniently located throughout the home
- Modern Kitchen Featuring sleek built-in cupboards and a separate laundry/scullery
- Walk-In Closet Spacious and well-designed in the main bedroom
- Living & Dining Areas Open-plan and perfect for family gatherings
- Study / Domestic Room Versatile for work-from-home or staff accommodation
- Double Garage & 2 Carports Providing ample parking space