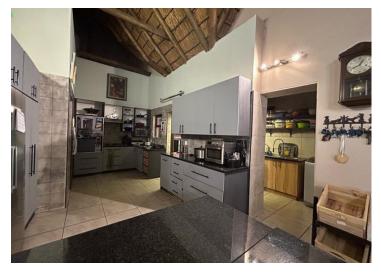

### Property Features:

- 5 Spacious Bedrooms Each with elegant sleeper-built cupboards
- 4 Half Bathrooms Conveniently located throughout the home
- Modern Kitchen Featuring sleek built-in cupboards and a separate laundry/scullery
- Walk-In Closet Spacious and well-designed in the main bedroom
- Living & Dining Areas Open-plan and perfect for family gatherings
- Study / Domestic Room Versatile for work-from-home or staff accommodation
- Double Garage & 2 Carports Providing ample parking space