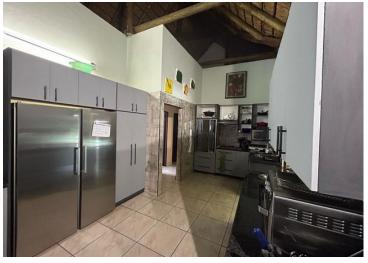

### Property Features:

- 5 Spacious Bedrooms Each with elegant sleeper-built cupboards
- 4 Half Bathrooms Conveniently located throughout the home
- Modern Kitchen Featuring sleek built-in cupboards and a separate laundry/scullery
- Walk-In Closet Spacious and well-designed in the main bedroom
- Living & Dining Areas Open-plan and perfect for family gatherings
- Study / Domestic Room Versatile for work-from-home or staff accommodation
- Double Garage & 2 Carports Providing ample parking space