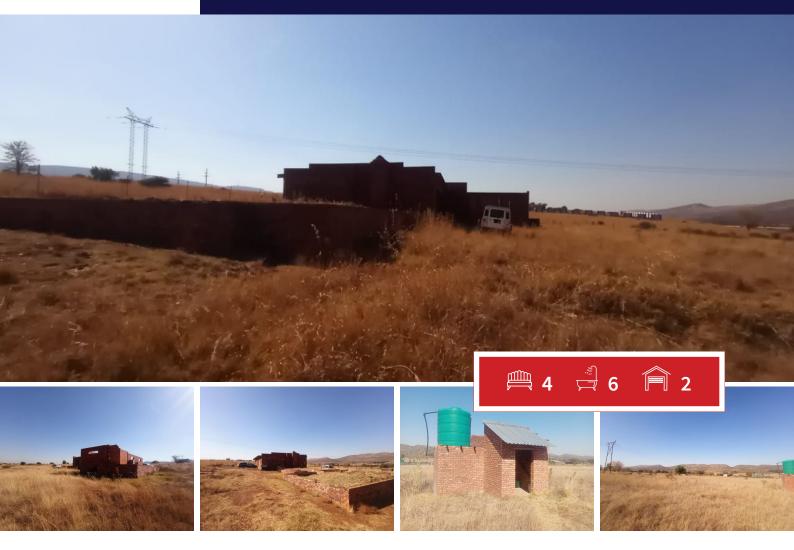

## Key Features:

1. Partially Built House: The property includes a spacious 488-square-meter house, halfway built with durable walls. This solid structure provides an excellent foundation for new owners to complete and customize according to their preferences. The expansive floor plan allows for various possibilities, from a luxurious family home to a guesthouse or farming residence. Floor plans also made available in the pictures.

## Carports / Parkings Bedrooms 0 Bathrooms Security Yes Kitchens 1 Dom. Accom. 1 Recep. Rooms Pool 3 Yes Furnished Yes Views Yes

**EXTERIOR** 

Floor Size 488m<sup>2</sup> Land Size 3Ha

Lourens Rautenbach Broker Manager