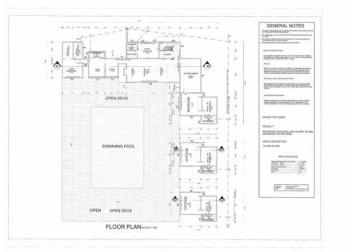

## Key Features:

1. Partially Built House: The property includes a spacious 488-square-meter house, halfway built with durable walls. This solid structure provides an excellent foundation for new owners to complete and customize according to their preferences. The expansive floor plan allows for various possibilities, from a luxurious family home to a guesthouse or farming residence. Floor plans also made available in the pictures.