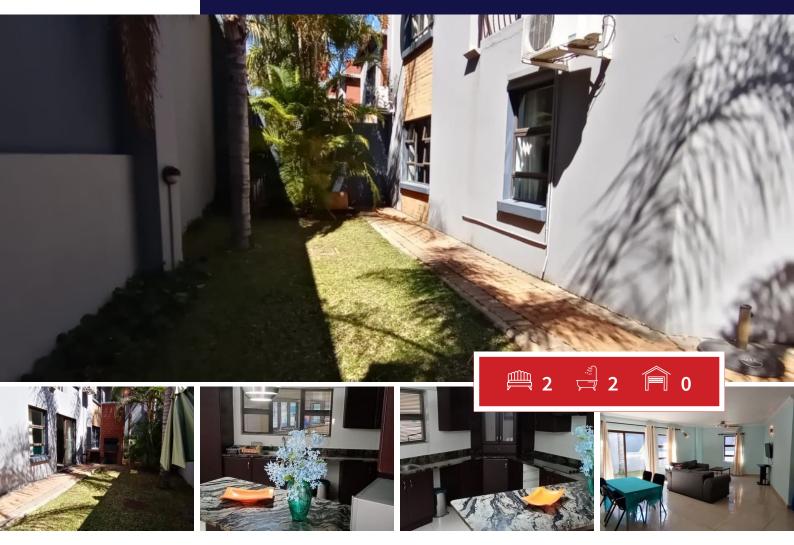

## Splendid Ground Floor 2-Bedroom Apartment with Ensuite Bathrooms and Lush Garden.

Welcome to your new home!

This beautiful ground floor apartment boasts two spacious bedrooms, each with its own luxurious ensuite bathroom, offering privacy and comfort.

As you enter, you're greeted by a spacious entryway that leads you into the heart of the home, the open plan living area. This area features a modern kitchen with an electrical 4-plate stove and a convenient pantry. The living area is complemented by an Aircon, ensuring your comfort in all seasons.

Step outside to the charming L-shaped garden, perfect for relaxing or entertaining guests. The garden also features a Braai area, ideal for enjoying outdoor meals and creating unforgettable memories.

| Monthly Bond Repayment          | R15,431.22 | Bond Costs                                      | R28,990.00 |
|---------------------------------|------------|-------------------------------------------------|------------|
| Calculated over 20 years at 11% |            | These calculations are only a guide. Please ask |            |
| with no deposit.                |            | your conveyancer for exact calculations         |            |
| Transfer Costs                  | R45,635.00 | Monthly Rates                                   | R434       |