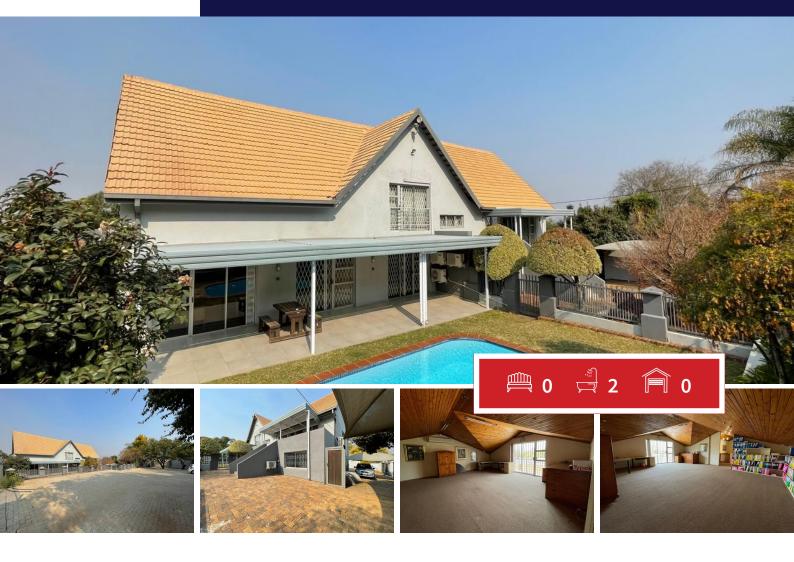

## Exclusive Mandate! The perfect business property in the heart of Hartbeespoort.

Welcome to the new business hub in the heart of Hartbeespoort.

**Transfer Costs** 

This magnificent property has a lot to offer for the perfect touch for the town, with this property that is offering seven offices and two bathrooms and more than enough parking that has been paved out.

With just below 600 square meters of floor size, this beauty can be changed into more office space, a shared office block or just one office for the perfect company.

Furthermore we have a stand that is the perfect place to add new offices, enough space for an extra four container offices spaces to make it the perfect hub, you are looking at 1150 square meters of space with a coffee shop for the office hub's convenience.

Bedrooms 0 Bathrooms 2 Security Kitchens 1 Dom. Accom. Recep. Rooms Pool 1 Furnished Yes Views

## **EXTERIOR**

Carports / Parkings 15 Yes 1 Yes Yes

## **SIZES**

560m<sup>2</sup> Floor Size Land Size 2,590m<sup>2</sup>

Lourens Rautenbach Broker Manager

076 316 4607

lourens@finehome.co.za

Web Ref: FHR791 www.finehome.co.za