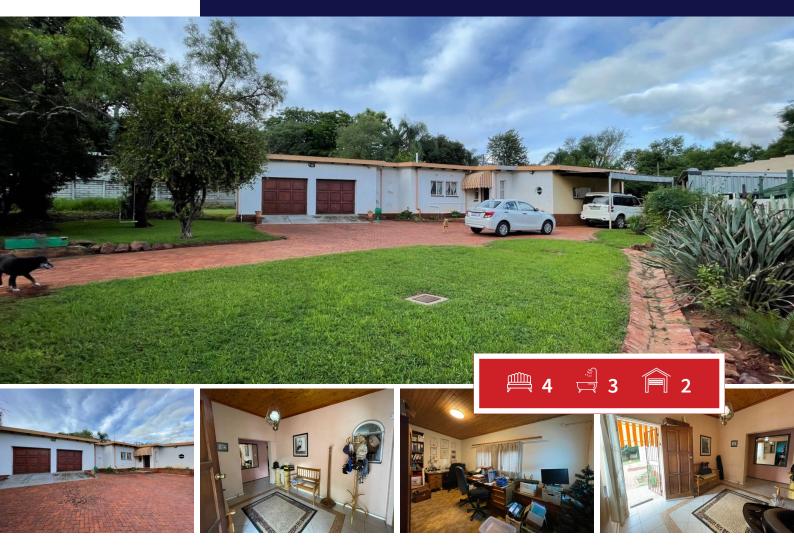

## Your next project for your new family home walking distance from the dam.

This four-bedroom home includes a dedicated study, ideal for remote work or personal projects. The expansive living areas offer ample space for relaxation and entertainment.

Outdoors, the property features a large garden with a built-in lapa, perfect for outdoor gatherings, along with a refreshing swimming pool to enjoy during the warmer months.

Furthermore the property is offering spacious bedrooms with three bathrooms, staff quoters, or it can be used as an office at home for your convenience. This property is also equipped with a borehole

## Carports / Parkings Bedrooms 4 4 Bathrooms 3 Security Yes Kitchens 1 Dom. Accom. 1 Recep. Rooms Pool 2 Yes Furnished Yes Views Yes

**EXTERIOR** 

## **SIZES**

Floor Size 340m<sup>2</sup> Land Size 1,422m<sup>2</sup>

Lourens Rautenbach Broker Manager

**076 316 4607** lourens@finehome.co.za

Web Ref: FHR1235 www.finehome.co.za