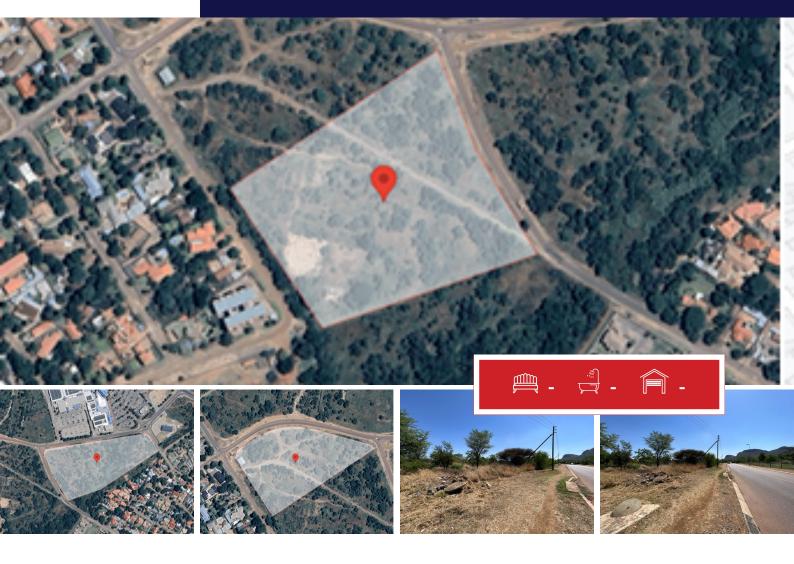

## Prime land in the heart of Hartbeespoort.

Are you in the market looking for the ideal peace of land to do a new development?

Then this will be ideal for you. The land is offering just above 100 000 square meters and is perfect for a new old age home, shopping center or a new development.

This land is situated across Village mall in the heart of Schoemansville, close to schools and popular residential areas.

Don't let this opportunity pass you, call for a viewing today.

| Monthly Bond Repayment          | R247,725.21 | <b>Bond Costs</b>                               | R132,285.00 |
|---------------------------------|-------------|-------------------------------------------------|-------------|
| Calculated over 20 years at 11% |             | These calculations are only a guide. Please ask |             |
| with no deposit.                |             | your conveyancer for exact calculations         |             |

## SIZES

Floor Size -Land Size 11Ha

Lourens Rautenbach Broker Manager

076 316 4607

lourens@finehome.co.za

Web Ref: FHR130 www.finehome.co.za