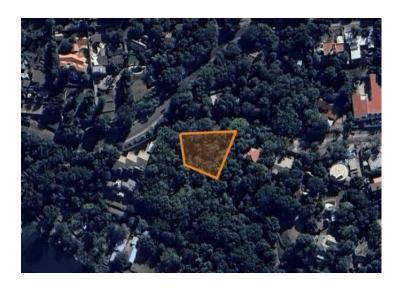

# A spacious stand in the heart of Hartbeespoort.

This piece of land is one of three stands which can be bought for investment purposes of buying all three and making it a complex or building your dream home where no one in Harties is this close to the water. This stand is next to another open piece of land, no neighbours to bother.

### SIZES

Floor Size

Land Size 1,463m<sup>2</sup>