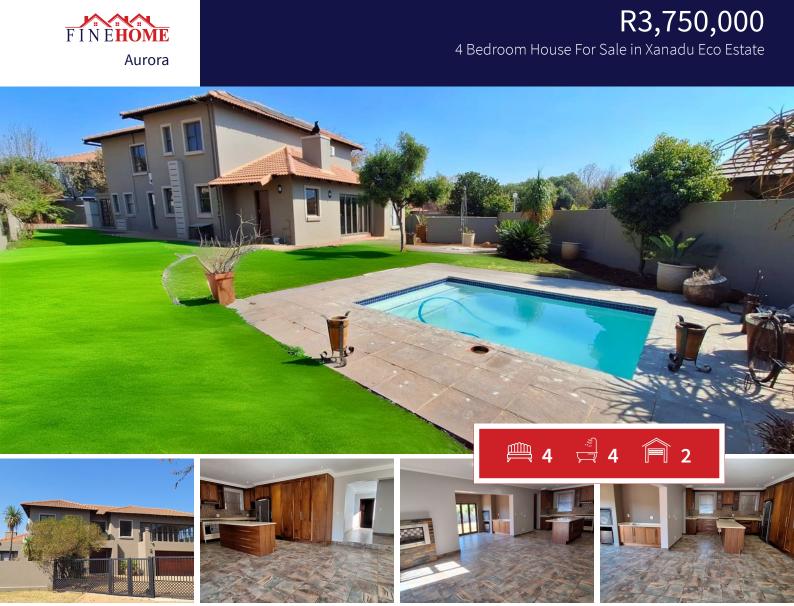

## LOOK WHAT HIT THE MARKET.

LOOK WHAT HIT THE MARKET:- our Sole Mandate on this exquisite 4-bedroom family home in the highly sought-after Xanadu Eco Estate.

Begin this period of your life by embracing a lifestyle of comfort and luxury with the joy of owning a home that offers both security and serenity. Nestled in a peaceful cul-de-sac within Xanadu Eco Estate, this property allows you to enjoy scenic walking trails and the thrill of encountering South African wildlife right on your doorstep. Experience the perfect blend of value and lifestyle throughout this remarkable home and be greeted and surprised whilst

Experience the perfect blend of value and lifestyle throughout this remarkable home and be greeted and surprised whilst enjoying the detail that has been designed with your comfort in mind and complimenting your very lifestyle, greeted by a spacious open-plan living area seamlessly connecting the lounge, with built-in fireplace for cozy winter days and character, to the dining room, and an enclosed patio.

## INTERIOR

| ΕX | TE | RI | 0 | R |
|----|----|----|---|---|
|    |    |    | - |   |

| Bedrooms     | 4   | Carports / Parkings | 4   |
|--------------|-----|---------------------|-----|
| Bathrooms    | 4   | Security            | Yes |
| Kitchens     | 1   | Dom. Accom.         | 1   |
| Recep. Rooms | 3   | Pool                | Yes |
| Furnished    | Yes | Views               | Yes |

## SIZES

Floor Size 365m<sup>2</sup> Land Size 821m<sup>2</sup>