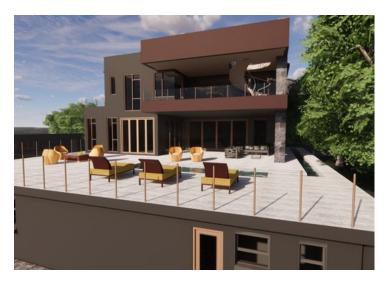

## Comply with your spirit of adventure, buy and complete your soon to be cherished Home!!!!!

Don't miss the opportunity to complete the mansion you always dreamt and fantasized about. Buy for R3 000 000.00, complete the building to your high standards, and end with a home at a estimated value of R10 000 000.00 or more.

The property is 1250m2 is being built on a stand of 1200m2. So much more for so much less and you can even increase the living space with a further 160 squares.

Start at the bottom:

The lower ground level offers an extra 100m2 being ideal to create additional rooms with en-suite bathrooms, but more exciting and interesting to build a cinema/gym, wine cellar, offices for corporate meetings, storage, and/or toolroom. Ultimately allowing for a man cave. The choices are endless!