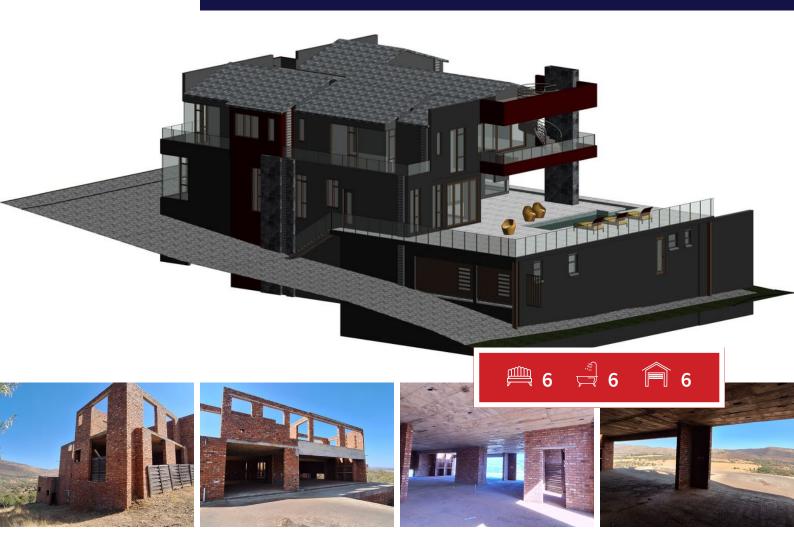

## Comply with your spirit of adventure, buy and complete your soon to be cherished Home!!!!!

Don't miss the opportunity to complete the mansion you always dreamt and fantasized about. Buy for R3 000 000.00, complete the building to your high standards, and end with a home at a estimated value of R10 000 000.00 or more.

The property is 1250m2 is being built on a stand of 1200m2. So much more for so much less and you can even increase the living space with a further 160 squares.

Start at the bottom:

The lower ground level offers an extra 100m2 being ideal to create additional rooms with en-suite bathrooms, but more exciting and interesting to build a cinema/gym, wine cellar, offices for corporate meetings, storage, and/or toolroom. Ultimately allowing for a man cave. The choices are endless!

## Bedrooms 6 Bathrooms 6 Kitchens 1 Recep. Rooms 4 Furnished Yes