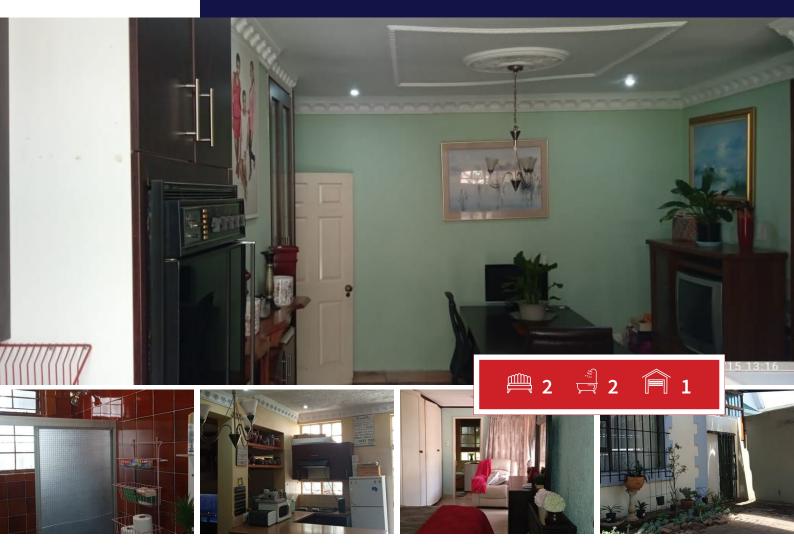

## 2 Bedroom Freehold For Sale in Bellevue

One of the best in Bellevue, located close to Observatory border, this Edwardian style home has been lovingly cared for. A peaceful aura emanates from the interior to a lovely garden and patio space at the backyard. A cottage with private entrance serves as extra living quarters for the growing teenager or great rental- income generation.

From the entrance hall, a dining room leads into the open plan kitchen boasting an eye- level oven and grill. A fireplace is a value -added comfort for cold winter nights.

The lounge is cozily tucked back with French patio doors leading to the garden area.

The two bedrooms feature en- suite bathrooms, one with full bath and over- head shower and the second has a shower and basin. A complimentary Jo -Jo 250 l water tank for water shedding days.

With a community that takes pride in the cleanliness of its surrounds, this property is an appealing choice for a starter family