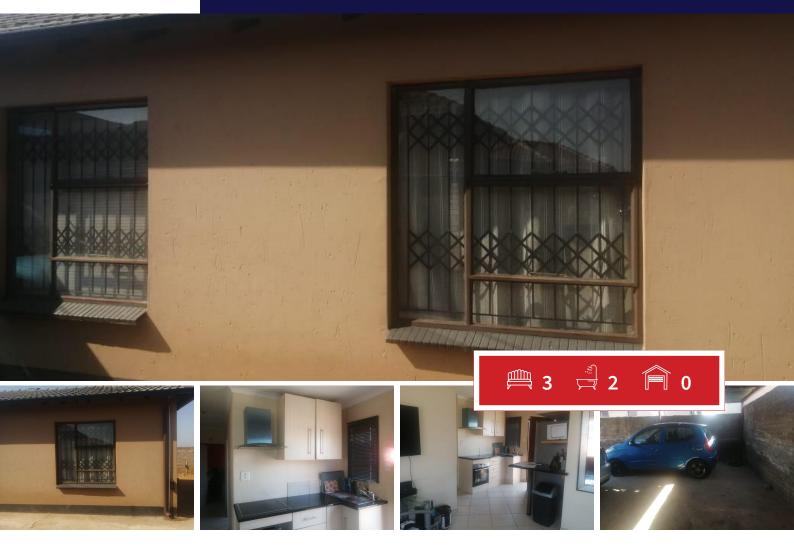

## This amazing family home is situated in Rivelea

This family home with a Spacious place offers

- 3 bedroom tilled floor ,blinds ,built -in Cupboards
- 2 bathroom tiled floor, separated toilet
- 1 family room tiled, curtain Rails, open plan
- 1 kitchen tiled floors, curtain Rails stove, fitted

## Carports / Parkings Bedrooms 3 1 Bathrooms 2 Security Yes Kitchens 1 Dom. Accom. 0 Recep. Rooms Pool 1 Yes Furnished Yes Views Maybe

**EXTERIOR** 

Floor Size -Land Size -

Lucricia Monama Candidate Property Practitioner