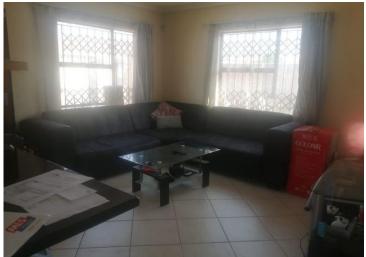

## This amazing family home is situated in Rivelea

This family home with a Spacious place offers

- 3 bedroom tilled floor ,blinds ,built -in Cupboards
- 2 bathroom tiled floor, separated toilet
- 1 family room tiled, curtain Rails, open plan
- 1 kitchen tiled floors, curtain Rails stove, fitted