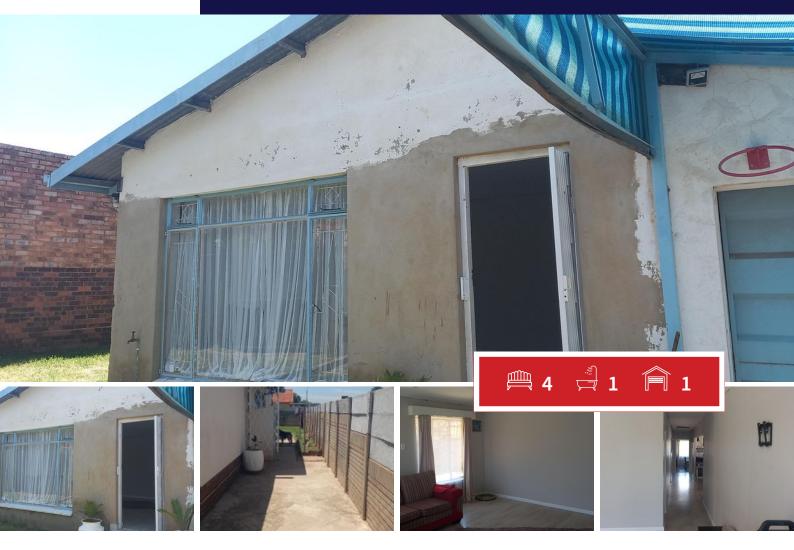

## 3 bedroom house renovated in sophiatown

This property offers 3 bedroom with Lamite floor and BIC Massive fitted Kitchen Lounge fully tilled
Single Garage and a shade
Enough space in the yard for landscaping
Bathroom with toilet basin and shower

## Carports / Parkings Bedrooms 4 1 Bathrooms Security Yes Kitchens 1 Dom. Accom. 0 Recep. Rooms Pool 1 Yes Furnished Yes Views Yes

**EXTERIOR** 

## **SIZES**

Floor Size -Land Size 495m<sup>2</sup>

Leseja Matsaung Broker Manager

076 799 3426

leseja@finehome.co.za

Web Ref: RL912 www.finehome.co.za