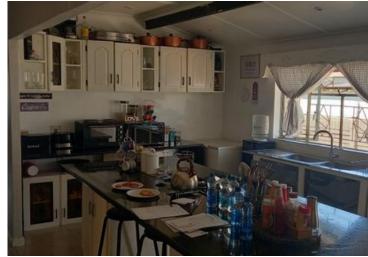

## 3 bedroom house renovated in sophiatown

This property offers 3 bedroom with Lamite floor and BIC Massive fitted Kitchen Lounge fully tilled
Single Garage and a shade
Enough space in the yard for landscaping
Bathroom with toilet basin and shower