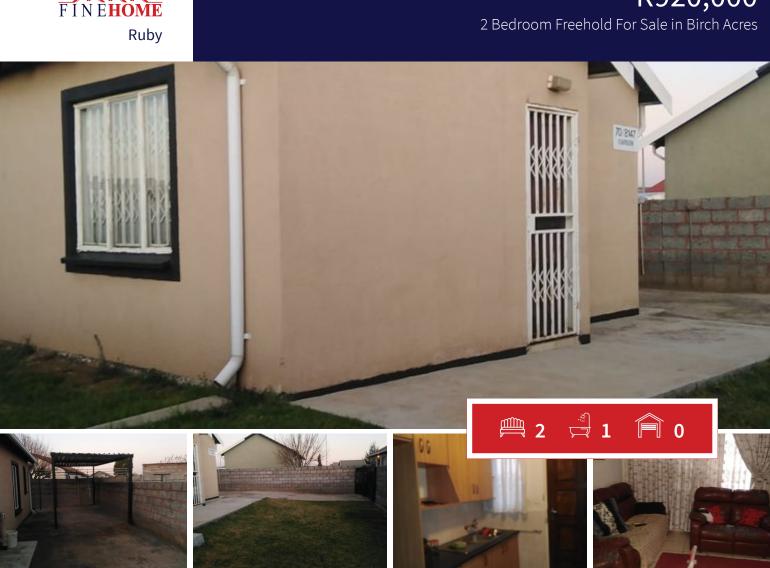

# beautifull two bedroom home in birch acres

stunning two bedroom house with one bathroom, two spacious bedrooms fitted with build in wardrobes . and very neat kitchen fitted with build in cupboards , the yard isfully paved

birch acres is nested in the lovely surburbs of kempton park close to malls and schools and easy excess to public transport

| Monthly Bond Repayment                           | R9,496.13  | Bond Costs                                                                              | R23,335.00 |
|--------------------------------------------------|------------|-----------------------------------------------------------------------------------------|------------|
| Calculated over 20 years at 11% with no deposit. |            | These calculations are only a guide. Please ask your conveyancer for exact calculations |            |
| Transfer Costs                                   | R30,412.00 | Monthly Rates                                                                           | R450       |

#### EXTERIOR

| Bedrooms     | 2   | Carports / Parkings | 4   |
|--------------|-----|---------------------|-----|
| Bathrooms    | 1   | Security            | Yes |
| Kitchens     | 1   | Dom. Accom.         | 0   |
| Recep. Rooms | 1   | Pool                | Yes |
| Furnished    | Yes | Views               | Yes |