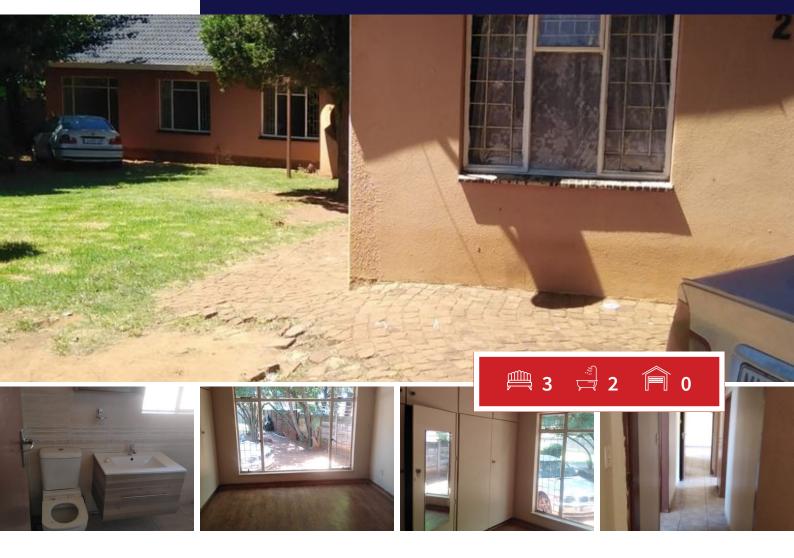

## LOVELY INVESTMENT HOUSE IN BIRCH ACRES

THIS LOVELY THREE BEDROOM HOUSE IN BIRCH ACRES, COMES WITH THREE BEDROOMS, MAIN BEDROOM COMES WITH ENSUITE, ALL THE OTHER BEDROOMS ARE FITTED WITH WARDROBES, VERY SPACIOUS KITCHEN WITH FITTED CUPBOARDS. VERY SPACIOUS LOUNGE, DINNING ROOM, TV AREA AND ONE STUDY, THE HOUSE COMES WITH A TWO BEDROOM COTTAGE WITH INCOME OF R6500.

THIS BEAUTIFUL HOUSE IS NESTED IN LOVELY SURBURB OF BIRCH ACRES IN A BOOMED AREA CLOSE TO SCHOOLS, SHOPPING CENTRES AND JUST 10MINS AWAY FROM O.R TAMBO AIRPORT

| Monthly Bond Repayment          | R14,450.64 | Bond Costs                                      | R27,105.00 |
|---------------------------------|------------|-------------------------------------------------|------------|
| Calculated over 20 years at 11% |            | These calculations are only a guide. Please ask |            |
| with no deposit.                |            | your conveyancer for exact calculations         |            |

# Bedrooms3Carports / ParkingsBathrooms2SecurityKitchens1Dom. Accom.Recep. Rooms3PoolFurnishedYesViews

## **SIZES**

4

0

Yes

Yes

Yes

Floor Size 120m<sup>2</sup> Land Size 1,000m<sup>2</sup>